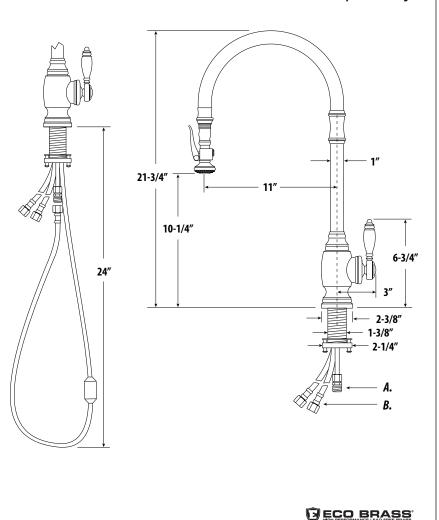

### 🖈 MADE IN AMERICA 🖈

41180 Raintree Court • Murrieta, CA 92562 • 1-888-304-0660 • 951-304-0520 • www.waterstoneco.com

- Max Counter Thickness 2-3/8"
- Recommended Install Hole Size 1-1/2"
- A. Spray Connection with 3/8" Compression Fitting
- B. Supply Hoses 20" Long with 3/8" Compression Fittings