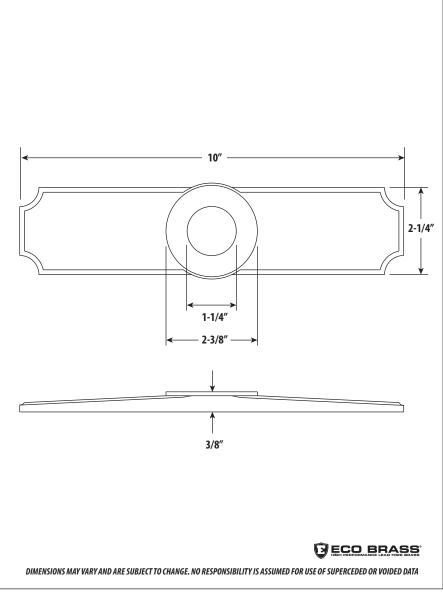

## TRADITIONAL 10" ESCUTCHEON PLATE

## **Product Description**

- Made from 3/8" thick solid brass plate.
- 0-ring seals included.
- Works with all Waterstone full size kitchen faucets.
- Machine tapered top won't pool water.