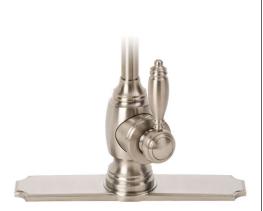

## TRADITIONAL 10" ESCUTCHEON PLATE

## **Product Description**

- Made from 3/8" thick solid brass plate.
- 0-ring seals included.
- Works with all Waterstone full size kitchen faucets.
- Machine tapered top won't pool water.