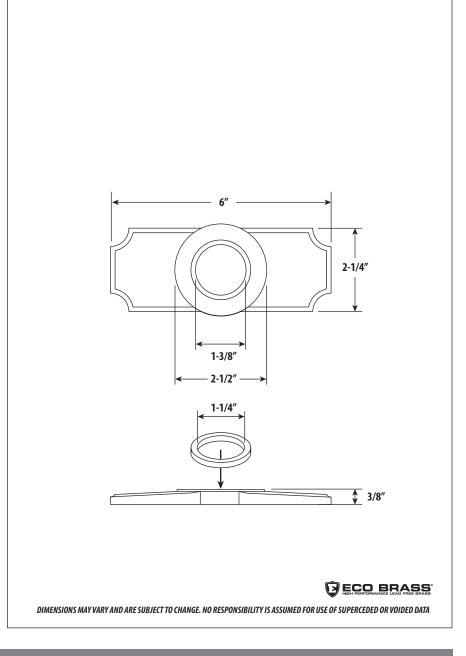

## **TRADITIONAL 6" ESCUTCHEON PLATE**

## **Product Description**

- Made from 3/8" thick solid brass plate.
- 0-ring seals included.
- Works with all Waterstone full size kitchen faucets.
- Machine tapered top won't pool water.