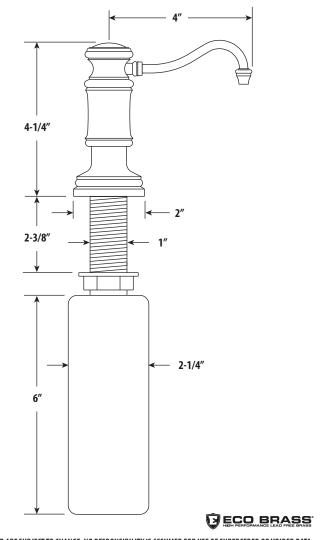

## **Product Description**

- Solid brass construction.
- "Anti-wick" tip helps protect delicate patina finishes.
- 3 accent buttons included: 1 Soap, 1 Lotion, 1 plain with matching finish.
- PTFE guides for smooth action and solid feel.
- Easily replaceable pump.
- 12oz capacity (approx).
- Refill from top design.
- Requires 1-3/8" mounting hole.

- Max Counter Thickness 2-3/8"
- Recommended Install Hole Size 1-3/8"

## DIMENSIONS MAY VARY AND ARE SUBJECT TO CHANGE. NO RESPONSIBILITY IS ASSUMED FOR USE OF SUPERCEDED OR VOIDED DATA