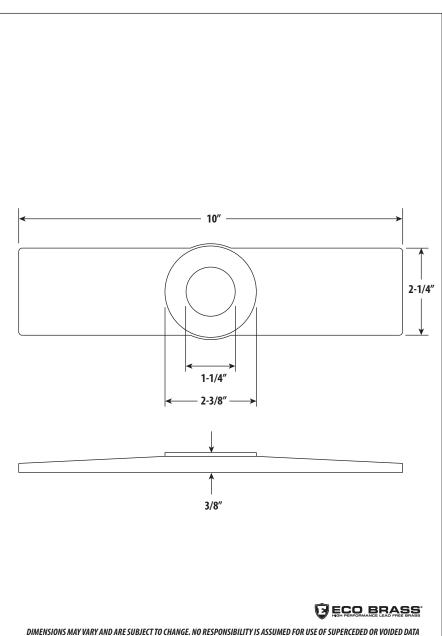

## **CONTEMPORARY 10" ESCUTCHEON PLATE**

## **Product Description**

- Made from 3/8" thick solid brass or stainless steel plate.
- O-ring seals included.
- Works with all Waterstone full size kitchen faucets.
- Machine tapered top won't pool water.