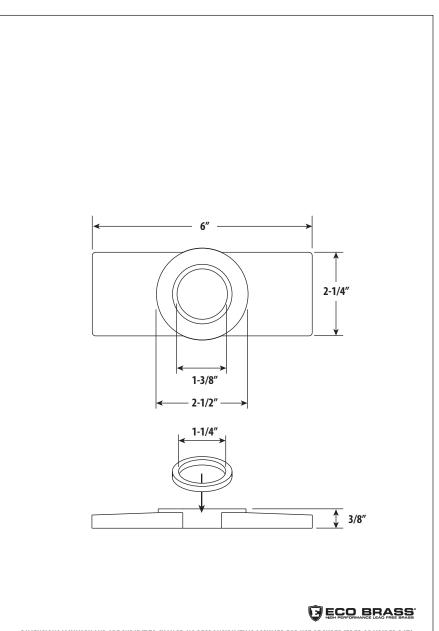

## **Product Description**

- Made from 3/8" thick solid brass plate.
- O-ring seals included.
- Works with all Waterstone full size kitchen faucets.
- Machine tapered top won't pool water.

#### DIMENSIONS MAY VARY AND ARE SUBJECT TO CHANGE. NO RESPONSIBILITY IS ASSUMED FOR USE OF SUPERCEDED OR VOIDED DATA