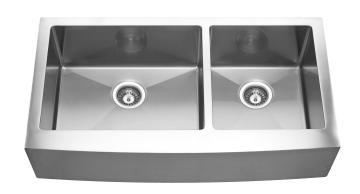

# RSFC 426 60.40 Specifications

Farmhouse Kitchen Sink

# GENERAL

Fine quality sink bowl formed of 16 gauge BA 304 18/10 nickel bearing stainless steel.

# **DESIGN FEATURES**

Bowl Depth: 10" Finish: Soft Satin Finish Underside: Sound absorbing pads and special paint applied to dampen sound Drain Opening: 3-1/2"