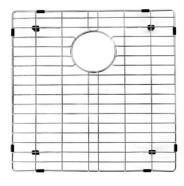

# RSFC 426 60.40 Specifications

Farmhouse Kitchen Sink

# GENERAL

Fine quality sink bowl formed of 16 gauge BA 304 18/10 nickel bearing stainless steel.

# **DESIGN FEATURES**

Bowl Depth: 10" Finish: Soft Satin Finish Underside: Sound absorbing pads and special paint applied to dampen sound Drain Opening: 3-1/2"

# SUGGESTED ACCESSORIES

Stainless Steel Bottom Grid GRS 426 SS ; GRS 330 SS



#### SINK DIMENSIONS (INCHES)



<u>Minimum Cabinet Size</u> <u>Ship Weight</u> 36" 40 lbs.

### \*Template and countertop mounting clips are packed with every sink



Our Sinks comply with ASME A.112.19.3 These sinks are listed by the International Association of Plumbing and Mechanical Officials as meeting the requirements of the Uniform Plumbing Code.



# Hardwood Cutting Board CB 426