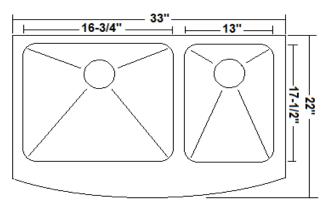

#### SINK DIMENSIONS (INCHES)

<u>Minimum Cabinet Size</u> <u>Ship Weight</u> 36" 40 lbs.