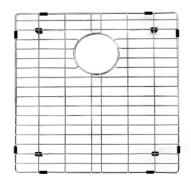

# **SPECIFICATIONS**

## **MODEL RS 380 50.50**

**Undermount Type** 

### **GENERAL**

Fine quality sink bowl formed of 16 gauge BA 304 18/10 nickel bearing stainless steel.

#### **DESIGN FEATURES**

Bowl Depth: 10"

Finish: Soft Satin Finish

Underside: Sound absorbing pads and special paint

applied to dampen sound

Drain Opening: 3-1/2"



## SUGGESTED ACCESSORIES

Stainless Steel Bottom Grid GRS 380 SS



## Hardwood Cutting Board CB 380



## **SINK DIMENSIONS (INCHES)**



Minimum Cabinet Size Ship Weight 36" 32 lbs.

\*Template and countertop mounting clips are packed with every sink





Our Sinks comply with ASME A.112.19.3 These sinks are listed by the International Association of Plumbing and Mechanical Officials as meeting the requirements of the Uniform Plumbing Code.

Ukinox reserves the right to change product specifications without notice.

Printed in USA



2013 Ukinox