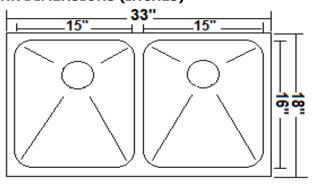

## **SINK DIMENSIONS (INCHES)**

Minimum Cabinet Size Ship Weight 36" 32 lbs.

\*Template and countertop mounting clips are packed with every sink

Our Sinks comply with ASME A.112.19.3 These sinks are listed by the International Association of Plumbing and Mechanical Officials as meeting the requirements of the Uniform Plumbing Code.