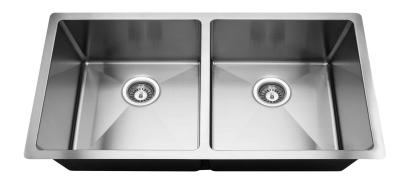

## **MODEL RS 380 50.50**

**Undermount Type** 

### **GENERAL**

Fine quality sink bowl formed of 16 gauge BA 304 18/10 nickel bearing stainless steel.

#### **DESIGN FEATURES**

Bowl Depth: 10"

Finish: Soft Satin Finish

Underside: Sound absorbing pads and special paint

applied to dampen sound

Drain Opening: 3-1/2"