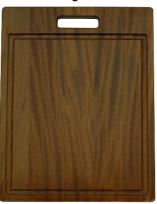

# **SPECIFICATIONS**

## **MODEL RS 380 50.50**

**Undermount Type** 

### **GENERAL**

Fine quality sink bowl formed of 16 gauge BA 304 18/10 nickel bearing stainless steel.

#### **DESIGN FEATURES**

Bowl Depth: 10"

Finish: Soft Satin Finish

Underside: Sound absorbing pads and special paint

applied to dampen sound

Drain Opening: 3-1/2"



## SUGGESTED ACCESSORIES

Stainless Steel Bottom Grid GRS 380 SS



## Hardwood Cutting Board CB 380



## **SINK DIMENSIONS (INCHES)**



Minimum Cabinet Size Ship Weight 36" 32 lbs.

\*Template and countertop mounting clips are packed with every sink





Our Sinks comply with ASME A.112.19.3 These sinks are listed by the International Association of Plumbing and Mechanical Officials as meeting the requirements of the Uniform Plumbing Code.

Ukinox reserves the right to change product specifications without notice.

Printed in USA



2013 Ukinox