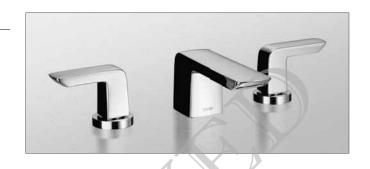

# Soirée® Widespread Lavatory Faucet

#### **FEATURES**

- Durable brass construction
- · Washerless ceramic disk valve cartridge
- Accommodates 8" -16" spread
- Metal pop-up waste assembly

### **COLORS/FINISHES**

- #CP Polished Chrome
- #BN Brushed Nickel
- #PN Polished Nickel

# PRODUCT SPECIFICATION

The two-handle lavatory faucet shall have durable brass construction and ceramic disk valve cartridges. Product shall be for 8 to 16 inch installations. Shall also include pop-up drain. Product shall be TOTO Model TL960DD