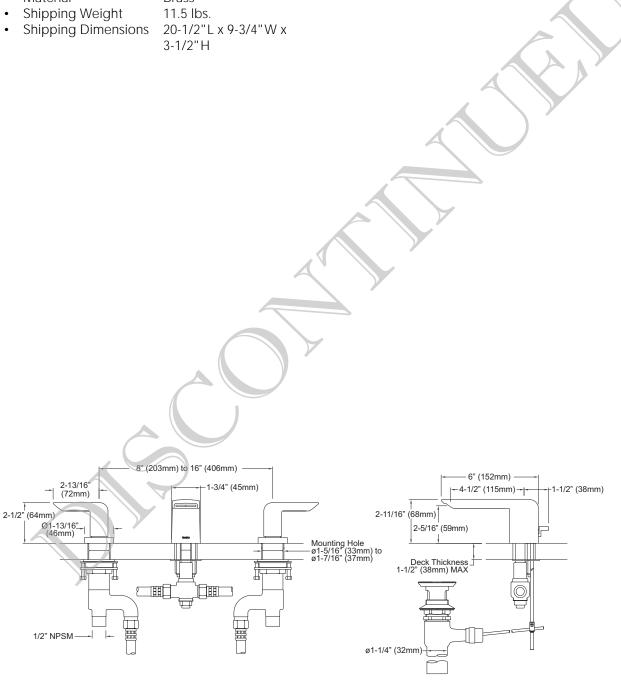

#### **FEATURES**

- Durable brass construction
- · Washerless ceramic disk valve cartridge
- Accommodates 8" -16" spread
- Metal pop-up waste assembly

### **SPECIFICATIONS**

Lifetime Limited Warranty Warranty

(Residential Use)

One Year (Commercial Use)

Material **Brass** 