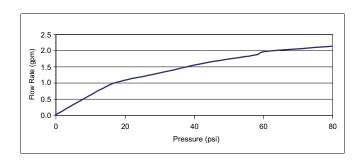

### **SPECIFICATIONS**

Warranty Lifetime Limited Warranty

(Residential Use)

One Year (Commercial Use)

Material BrassShipping Weight 12.8 lbs.

Shipping Dimensions 21-1/4"L x 10"W x 3-3/4"H

Maximum Flow Rate 2.2 gpm (8.3 lpm)