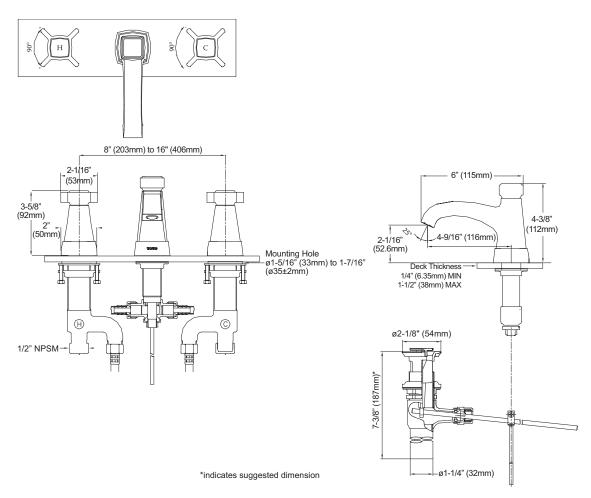

### **FEATURES**

- Durable brass construction
- Washerless ceramic disk valve cartridge
- Accomadates 8"-16" spread
- Metal pop-up waste assembly

#### PRODUCT SPECIFICATION

The two-handle lavatory faucet shall have durable brass construction and a washerless ceramic disk valve cartridge. Product shall be for 8 to 16 inch installations. Shall also include pop-up drain. Product shall be TOTO Model TL670DD......

### **SPECIFICATIONS**

Warranty Lifetime Limited Warranty

(Residential Use)

One Year (Commercial Use)

Material BrassShipping Weight 12.8 lbs.

Shipping Dimensions 21-1/4"L x 10"W x 3-3/4"H

Maximum Flow Rate 2.2 gpm (8.3 lpm)