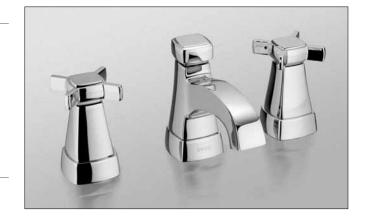

# Ethos™ Design NI Widespread Lavatory Faucet

### **FEATURES**

- Durable brass construction
- Washerless ceramic disk valve cartridge
- Accomadates 8"-16" spread
- Metal pop-up waste assembly

### COLORS/FINISHES

#CP Polished Chrome

#### PRODUCT SPECIFICATION

The two-handle lavatory faucet shall have durable brass construction and a washerless ceramic disk valve cartridge. Product shall be for 8 to 16 inch installations. Shall also include pop-up drain. Product shall be TOTO Model TL670DD......