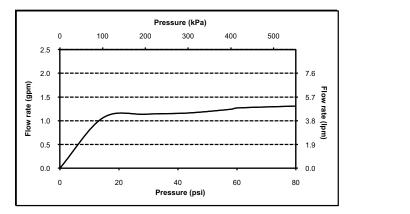

#### **SPECIFICATIONS**

- Warranty Lifetime Limited Warranty (Residential Use)
- Material

One Year (Commercial Use)

- Brass 6.0 lbs.
- Shipping Weight
- Shipping Dimensions 20-1/2"L x 9-3/4"W x 3-1/2"H
- Maximum Flow Rate 1.5 gpm (5.7 lpm)