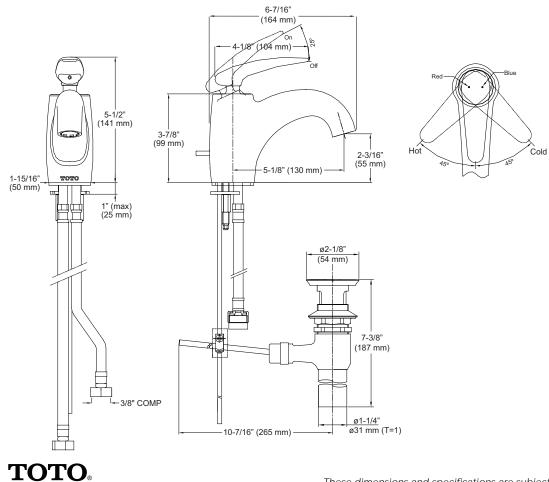

#### PRODUCT SPECIFICATION

The single-handle lavatory faucet shall have durable brass construction and a ceramic disk valve cartridge. Product shall have a maximum flow rate of 1.5 gallons per minute. Shall also include pop-up drain. Product shall be TOTO Model TL660SDL\_\_\_\_.

#### **SPECIFICATIONS**

- Warranty Lifetime Limited Warranty (Residential Use)
- Material

One Year (Commercial Use)

- Brass 6.0 lbs.
- Shipping Weight
- Shipping Dimensions 20-1/2"L x 9-3/4"W x 3-1/2"H
- Maximum Flow Rate 1.5 gpm (5.7 lpm)