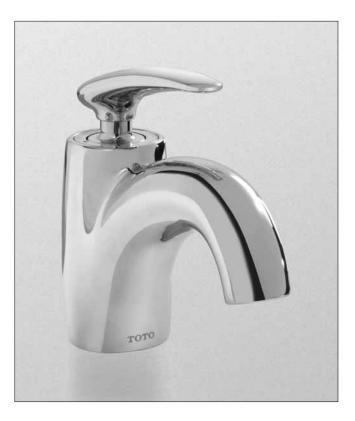

# TL660SDL

### Ethos<sup>™</sup> Design L Single-handle Lavatory High-Efficiency Faucet, 1.5 gpm

#### FEATURES

- Durable brass construction
- Washerless ceramic disk valve cartridge
- Metal pop-up waste assembly
- Water saving 1.5 gpm