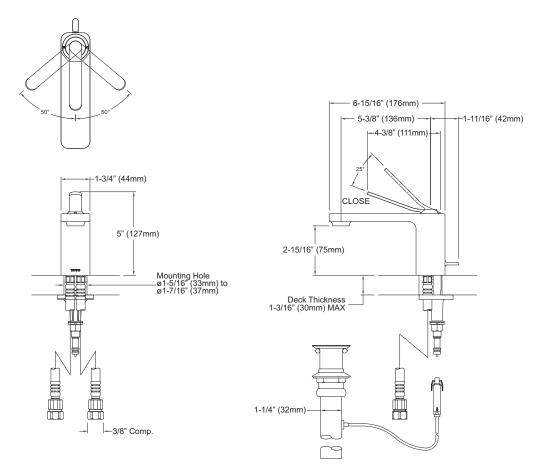

#### **SPECIFICATIONS**

- Warranty
  Lifetime Limited Warranty
  (Residential Use)
  - One Year (Commercial Use)
- Material Brass
- Shipping Weight 8.0 lbs.
- Shipping Dimensions 20-1/2"L x 10"W x 3-1/2"H
- Maximum Flow Rate 2.2 gpm (8.3 lpm)