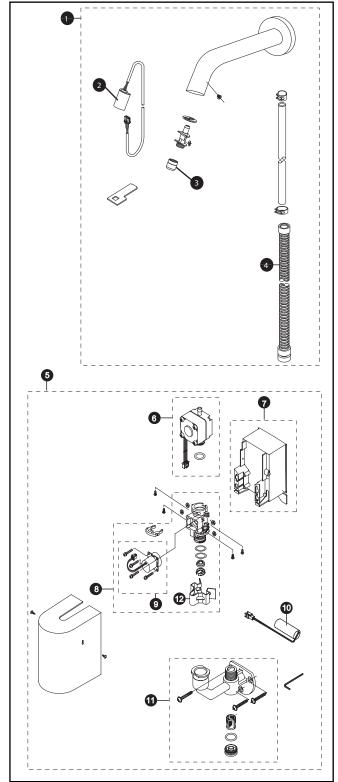

## Sensor Faucet, Helix™ Wall Mount Spout Self-Generating EcoPower® System Single Supply, 0.8 GPM

| Item | Part         | Description                        |
|------|--------------|------------------------------------|
| 1    | DLE105A      | Spout Assembly                     |
| 2    | TH559EDV436  | Sensor                             |
| 3    | TH559EDV566  | Nozzle Assembly Set                |
| 4    | THU3023      | Flexible Tube                      |
| 5    | TN78-9V410   | Dynamo Assembly (TEL3GW10#CP)      |
|      | TN78-9V460R  | Dynamo Assembly (TEL3GW60#CP)      |
| 6    | TH559EDV462  | Dynamo Hydropower Generator        |
| 7    | TH559EDV559  | Single Dynamo Control Unit 10 sec. |
|      | TH559EDV461  | Single Dynamo Control Unit 60 sec. |
| 8    | TH559EDV463  | Valve Assembly Unit                |
| 9    | TH559EDV464  | Solenoid and Diaphragm Assembly    |
| 10   | TH559EDV410R | Back-Up Battery                    |
| 11   | TH559EDV466R | Mounting Bracket Set               |
| 12   | TH559EDV255  | Metal Clip                         |
|      |              |                                    |
|      |              |                                    |