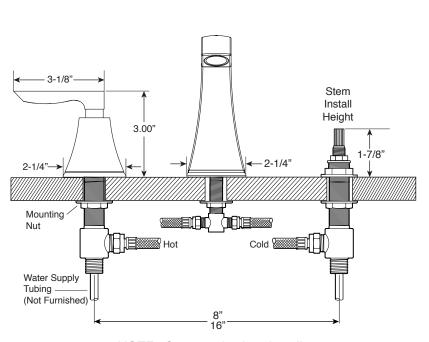

## **FEATURES:**

- All brass construction.
- Flexible hoses designed to be installed on 8" to 16" centers.
- · Includes drain assembly pictured below.
- 20pt. 1/4-turn ceramic disc valve cartridge.
- Standard aerator is limited to 1.2 gpm.
- Available in all finishes. Warranty varies according to finish selection.
- Certified to meet or exceed the following codes and standards: ASME A112.18.1/CSAB 125.1-2012