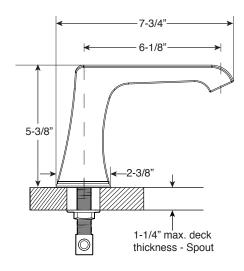

Lisse Handle

20 pt.

NOTE: Spout and valves install through 1-1/4" diameter holes

**20 pt.** Replacement Cartridge Part #'s

**HOT:** 18.30.036 **COLD:** 18.30.035

Note: Measurements are subject to change. No responsibility is assumed for use of superseded or voided pages.