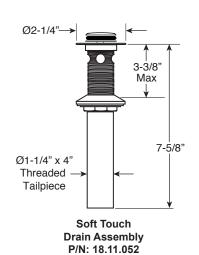

## **FEATURES:**

- All brass construction.
- Flexible hoses designed to be installed on 8" to 16" centers.
- · Includes drain assembly pictured below.
- 20pt. 1/4-turn ceramic disc valve cartridge.
- Standard aerator is limited to 1.2 gpm.
- Available in all finishes. Warranty varies according to finish selection.
- Certified to meet or exceed the following codes and standards: ASME A112.18.1/CSAB 125.1-2012