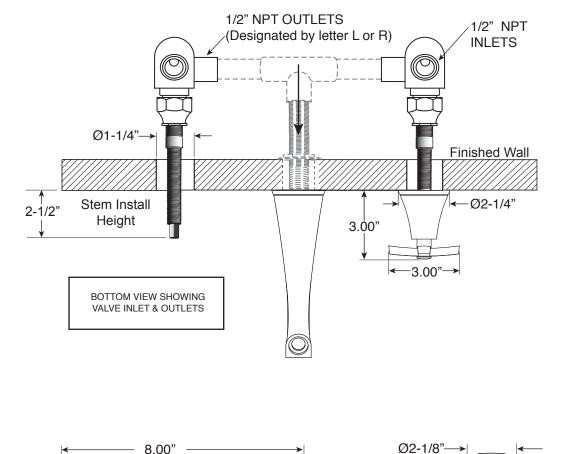

## FEATURES:

· All brass construction

2-1/2"

- Independent corner valves
- Includes soft touch drain w/overflow: P/N 18.11.052
- 1/4-turn ceramic disc valve cartridge.
- Available in all finishes. Warranty varies according to finish selection.
- Certified to meet or exceed the following codes and standards: ASME A112.18.1/CSAB 125.1-2012

## Series 510

Wall/Vessel Lavatory Set

1.518207 (1.518207T - Trim Only)

Lira Handle

16 pt.

Standard Wall Spout: 18.07.128

7-1/2"-

P/N: 18.11.052