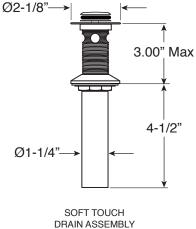

## FEATURES:

· All brass construction

2-1/2"

- Independent corner valves
- Includes soft touch drain w/overflow: P/N 18.11.052
- 1/4-turn ceramic disc valve cartridge.
- Available in all finishes. Warranty varies according to finish selection.
- Certified to meet or exceed the following codes and standards: ASME A112.18.1/CSAB 125.1-2012

## Series 510

Wall/Vessel Lavatory Set

1.518207 (1.518207T - Trim Only)

Lira Handle

16 pt.

Standard Wall Spout: 18.07.128

7-1/2"-

P/N: 18.11.052