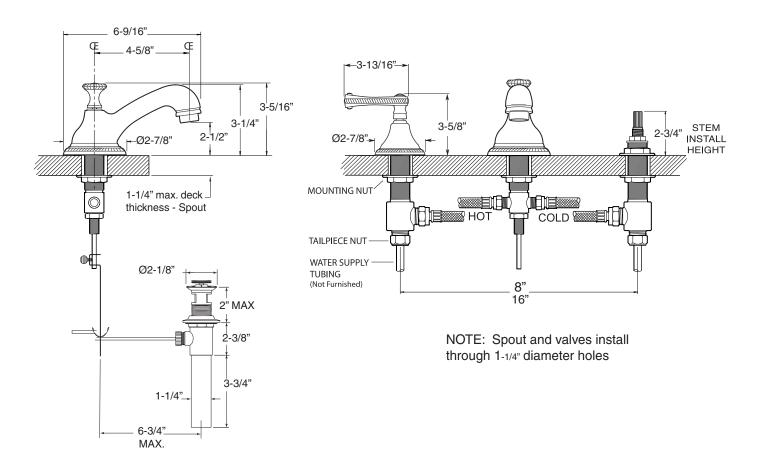

## - TechData SPECIFICATIONS Series 400

1.400508 Charlotte Elite Widespread Lavatory Set

Note: Measurements are subject to change or cancellation. No responsibility is assumed for use of superseded or voided pages.