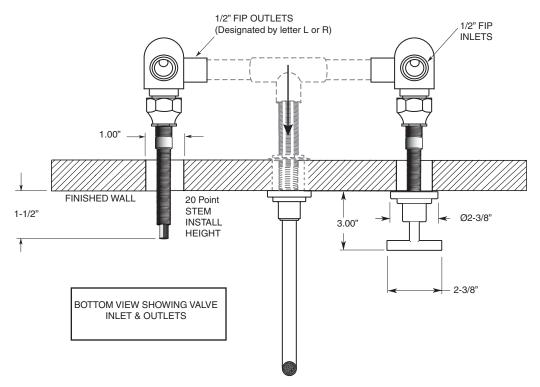

## **FEATURES:**

- · All brass construction
- Independent corner valves
- Includes lift & turn drain assembly with overflow: P/N 18.11.042
- Extended wall vessel spout, 9-3/4" long, available P/N: 18.07.068
- 1/4-turn ceramic disc valve cartridge.
- Available in all finishes. Warranty varies according to finish selection.
- Certified to meet or exceed the following codes and standards: ASME A112.18.1/CSAB 125.1-2011