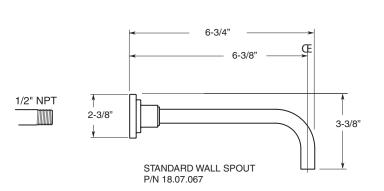

## **FEATURES:**

- · All brass construction
- Independent corner valves
- Includes lift & turn drain assembly with overflow: P/N 18.11.042
- Extended wall vessel spout, 9-3/4" long, available P/N: 18.07.068
- 1/4-turn ceramic disc valve cartridge.
- Available in all finishes. Warranty varies according to finish selection.
- Certified to meet or exceed the following codes and standards: ASME A112.18.1/CSAB 125.1-2011