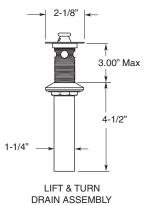

## **FEATURES:**

- · All brass construction
- Independent corner valves
- Includes lift & turn drain assembly with overflow: P/N 18.11.042
- Extended wall vessel spout, 9-3/4" long, available P/N: 18.07.068
- 1/4-turn ceramic disc valve cartridge.
- Available in all finishes. Warranty varies according to finish selection.
- Certified to meet or exceed the following codes and standards: ASME A112.18.1/CSAB 125.1-2011