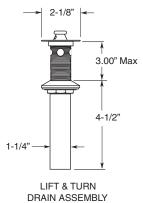

## **FEATURES:**

- · All brass construction,
- Independent corner valves
- Includes lift & turn style drain assembly P/N 18.11.042
- Standard wall vessel spout, 6-3/4" long, available P/N: 18.07.067
- 1/4 turn ceramic disc valve cartridge.
- · Available in all finishes. Warranty varies according to finish selection.
- Certified to meet or exceed the following codes and standards: ASME A112.18.1/CSAB 125.1-2011