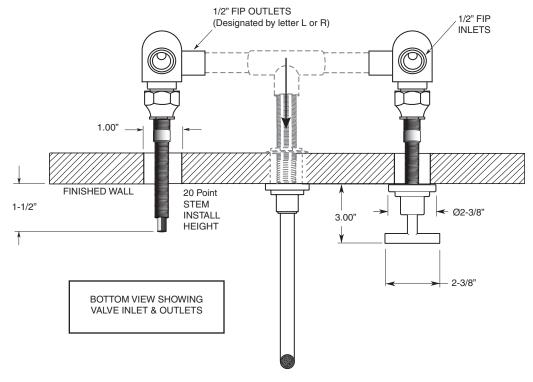

## **FEATURES:**

- · All brass construction,
- Independent corner valves
- Includes lift & turn style drain assembly P/N 18.11.042
- Standard wall vessel spout, 6-3/4" long, available P/N: 18.07.067
- 1/4 turn ceramic disc valve cartridge.
- · Available in all finishes. Warranty varies according to finish selection.
- Certified to meet or exceed the following codes and standards: ASME A112.18.1/CSAB 125.1-2011