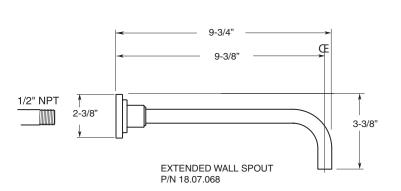

## **FEATURES:**

- · All brass construction,
- Independent corner valves
- Includes lift & turn style drain assembly P/N 18.11.042
- Standard wall vessel spout, 6-3/4" long, available P/N: 18.07.067
- 1/4 turn ceramic disc valve cartridge.
- · Available in all finishes. Warranty varies according to finish selection.
- Certified to meet or exceed the following codes and standards: ASME A112.18.1/CSAB 125.1-2011