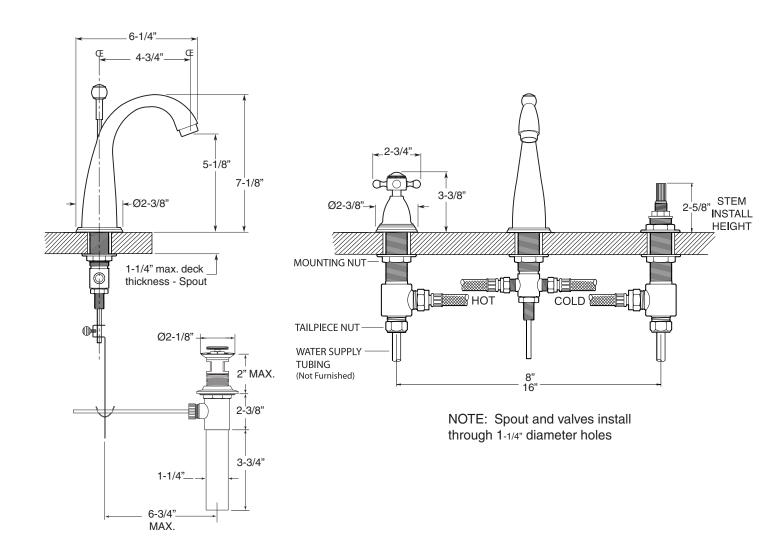

#### **FEATURES:**

- All brass construction. Flexible hoses designed to be installed on 8" to 16" centers. Includes pop-up style drain assembly.
- Cross handle style with setscrew attachment.
- 1/4-turn ceramic disc valve cartridge.
- Available in all finishes. Warranty varies according to finish selection.
- Standard aerator is limited to 1.5 gpm.
- Certified to meet or exceed the following codes and standards: ASME A112.18.1/CSAB 125.1-2011

# TechData SPECIFICATIONS Series 200

1.201408 Alexandria Widespread Lavatory Set

Note: Measurements are subject to change or cancellation. No responsibility is assumed for use of superseded or voided pages.

## Alexandria Widespread Lavatory Set

American Faucet & Coatings Corporation.