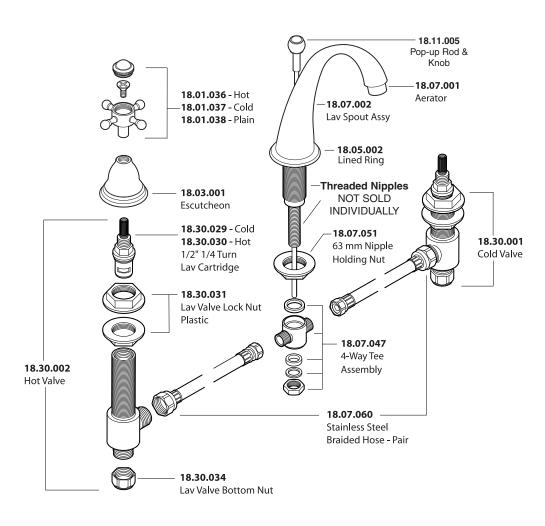

#### Parts List

### Series 200

## Alexandria Widespread Lavatory Set

American Faucet & Coatings Corporation.