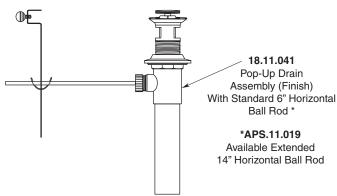

#### **FEATURES:**

- All brass construction. Flexible hoses designed to be installed on 8" to 16" centers. Includes pop-up style drain assembly.
- Cross handle style with setscrew attachment.
- 1/4-turn ceramic disc valve cartridge.
- Available in all finishes. Warranty varies according to finish selection.
- Standard aerator is limited to 1.5 gpm.
- Certified to meet or exceed the following codes and standards: ASME A112.18.1/CSAB 125.1-2011

#### Parts List