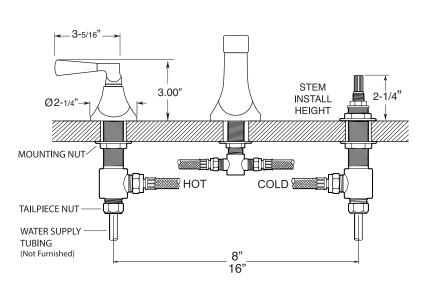

## **FEATURES:**

- All brass construction. Flexible hoses designed to be installed on 8" to 16" centers. Includes soft touch drain assembly with overflow.
- Lever style handles with setscrew attachment.
- 1/4- turn ceramic disc valve cartridge.
- Available in all finishes. Warranty varies according to finish selection.
- Standard aerator is limited to 1.5 gpm.
- Certified to meet or exceed the following codes and standards:
  ASME A112.18.1/CSAB 125.1-2011

## Series 1900

1.196008 Harlow

Widespread Lavatory Set

NOTE: Spout and valves install through 1-1/4" diameter holes

Note: Measurements are subject to change or cancellation. No responsibility is assumed for use of superseded or voided pages.