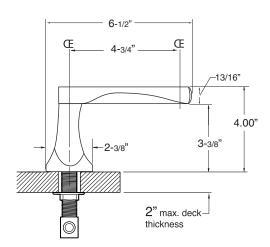

## Series 1900

1.196008 Harlow

Widespread Lavatory Set

NOTE: Spout and valves install through 1-1/4" diameter holes

Note: Measurements are subject to change or cancellation. No responsibility is assumed for use of superseded or voided pages.