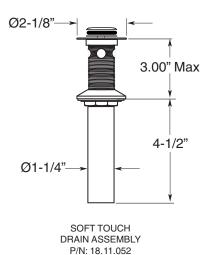

## **FEATURES:**

- All brass construction. Flexible hoses designed to be installed on 8" to 16" centers. Includes soft touch drain assembly with overflow.
- Lever style handles with setscrew attachment.
- 1/4- turn ceramic disc valve cartridge.
- Available in all finishes. Warranty varies according to finish selection.
- Standard aerator is limited to 1.5 gpm.
- Certified to meet or exceed the following codes and standards:
  ASME A112.18.1/CSAB 125.1-2011