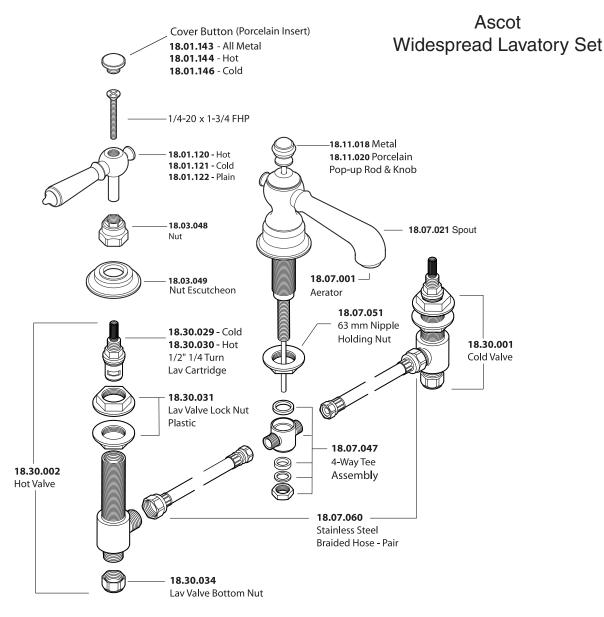

## **FEATURES:**

- All brass construction. Flexible hoses designed to be installed on 8" to 16" centers. Includes pop-up style drain assembly.
- Lever style handles with ceramic cap screw attachment.
- 1/4-turn ceramic disc valve cartridge.
- · Available in all finishes. Warranty varies according to finish selection.
- Standard aerator is limited to 1.5 gpm.
- Certified to meet or exceed the following codes and standards:
  ASME A112.18.1/CSAB 125.1-2011

## TechDataSPECIFICATIONSSeries 1800

1.187708 Ascot Widespread Lavatory Set





**NOTE:** Spout and valves install through 1-1/4" diameter holes

Note: Measurements are subject to change or cancellation. No responsibility is assumed for use of superseded or voided pages.



## Parts List

## Series 1800





American Faucet & Coatings Corporation.