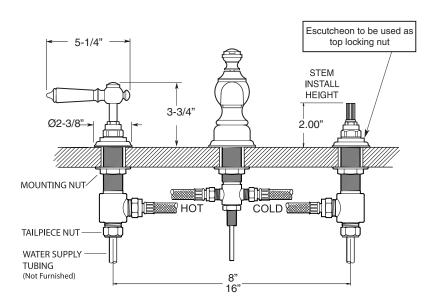

## **FEATURES:**

- All brass construction. Flexible hoses designed to be installed on 8" to 16" centers. Includes pop-up style drain assembly.
- Lever style handles with ceramic cap screw attachment.
- 1/4-turn ceramic disc valve cartridge.
- · Available in all finishes. Warranty varies according to finish selection.
- Standard aerator is limited to 1.5 gpm.
- Certified to meet or exceed the following codes and standards:
  ASME A112.18.1/CSAB 125.1-2011

## TechDataSPECIFICATIONSSeries 1800

1.187708 Ascot Widespread Lavatory Set

**NOTE:** Spout and valves install through 1-1/4" diameter holes

Note: Measurements are subject to change or cancellation. No responsibility is assumed for use of superseded or voided pages.