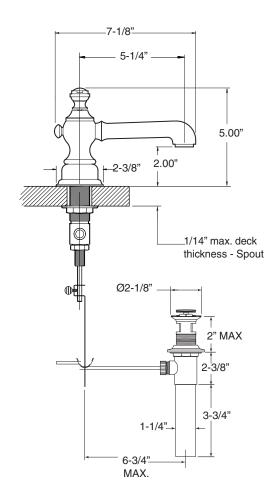

## TechDataSPECIFICATIONSSeries 1800

1.187708 Ascot Widespread Lavatory Set

**NOTE:** Spout and valves install through 1-1/4" diameter holes

Note: Measurements are subject to change or cancellation. No responsibility is assumed for use of superseded or voided pages.