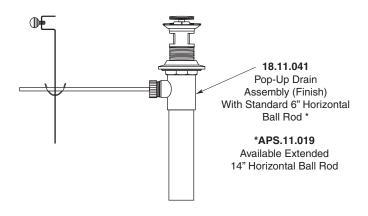

## **FEATURES:**

- All brass construction. Flexible hoses designed to be installed on 8" to 16" centers. Includes pop-up style drain assembly.
- Lever style handles with ceramic cap screw attachment.
- 1/4-turn ceramic disc valve cartridge.
- · Available in all finishes. Warranty varies according to finish selection.
- Standard aerator is limited to 1.5 gpm.
- Certified to meet or exceed the following codes and standards:
  ASME A112.18.1/CSAB 125.1-2011

## TechDataSPECIFICATIONSSeries 1800

1.187708 Ascot Widespread Lavatory Set





**NOTE:** Spout and valves install through 1-1/4" diameter holes

Note: Measurements are subject to change or cancellation. No responsibility is assumed for use of superseded or voided pages.



## Parts List

## Series 1800





American Faucet & Coatings Corporation.