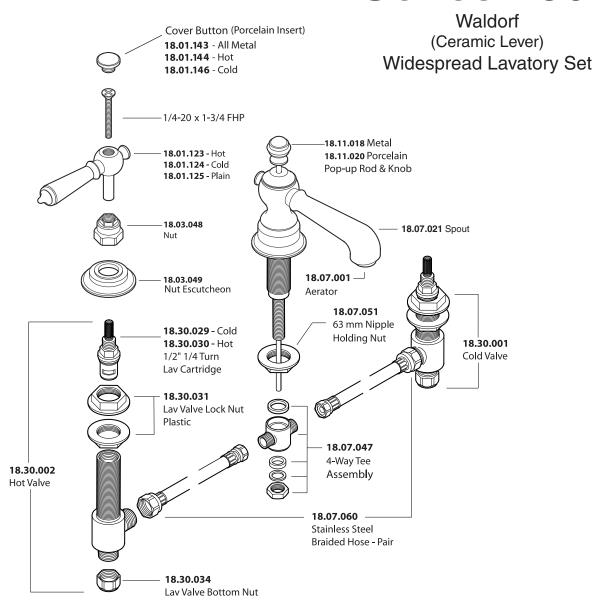

## TechDataSPECIFICATIONSSeries 1800

1.187608 Waldorf Widespread Lavatory Set

**NOTE:** Spout and valves install through 1-1/4" diameter holes

Note: Measurements are subject to change or cancellation. No responsibility is assumed for use of superseded or voided pages.