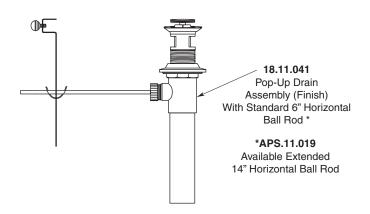

## **FEATURES:**

- All brass construction. Flexible hoses designed to be installed on 8" to 16" centers. Includes pop-up style drain assembly.
- Lever with ceramic insert handles with top screw attachment.
- 1/4-turn ceramic disc valve cartridge.
- Available in all finishes. Warranty varies according to finish selection.
- Standard aerator is limited to 1.5 gpm.
- Certified to meet or exceed the following codes and standards:
  ASME A112.18.1/CSAB 125.1-2011