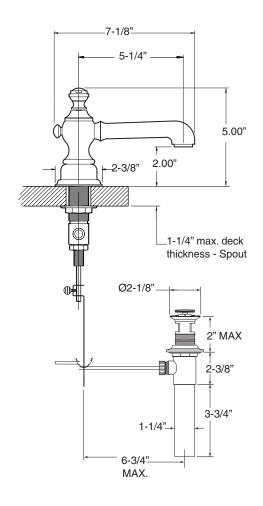

## TechDataSPECIFICATIONSSeries 1800

1.187608 Waldorf Widespread Lavatory Set

**NOTE:** Spout and valves install through 1-1/4" diameter holes

Note: Measurements are subject to change or cancellation. No responsibility is assumed for use of superseded or voided pages.