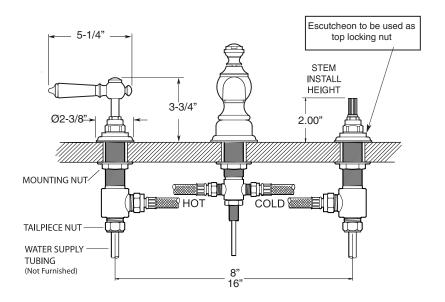

## **FEATURES:**

- All brass construction. Flexible hoses designed to be installed on 8" to 16" centers. Includes pop-up style drain assembly.
- Lever with ceramic insert handles with top screw attachment.
- 1/4-turn ceramic disc valve cartridge.
- Available in all finishes. Warranty varies according to finish selection.
- Standard aerator is limited to 1.5 gpm.
- Certified to meet or exceed the following codes and standards:
  ASME A112.18.1/CSAB 125.1-2011

## TechDataSPECIFICATIONSSeries 1800

1.187608 Waldorf Widespread Lavatory Set

**NOTE:** Spout and valves install through 1-1/4" diameter holes

Note: Measurements are subject to change or cancellation. No responsibility is assumed for use of superseded or voided pages.