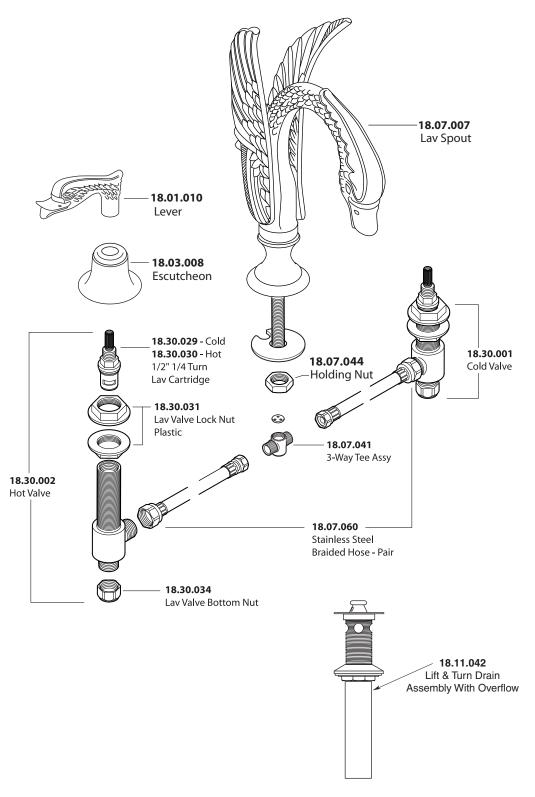

## Parts List

## Series 1300

Windsor Elite
Widespread Lavatory Set

American Faucet & Coatings Corporation.