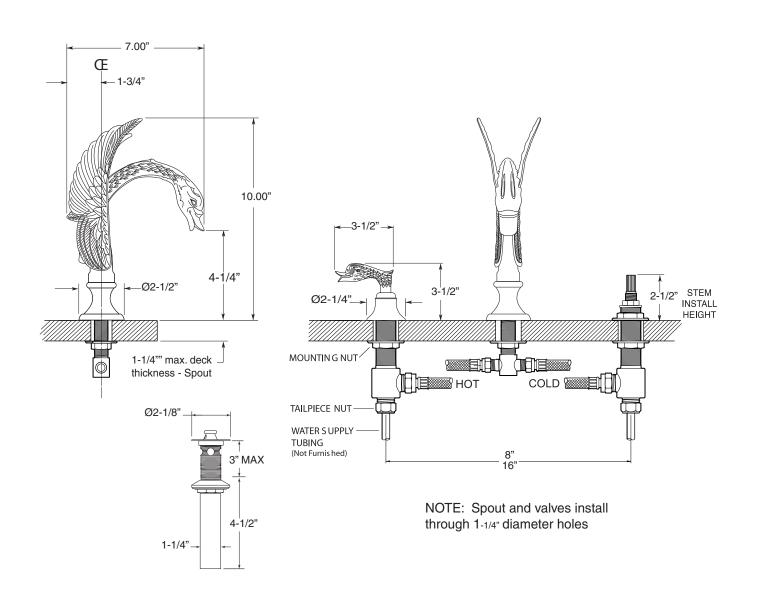

## **FEATURES:**

- All brass construction. Flexible hoses designed to be installed on 8" to 16" centers. Includes lift and turn style drain assembly.
- · Lever style handles with setscrew attachment.
- 1/4-turn ceramic disc valve cartridge.
- Available in all finishes. Warranty varies according to finish selection.
- Flow restrictor in spout tee is limited to 1.5 gpm.
- Certified to meet or exceed the following codes and standards:
   ASME A112.18.1/CSAB 125.1-2011

## TechDataSPECIFICATIONSSeries 1300

1.133708 Windsor Elite Widespread Lavatory Set

Note: Measurements are subject to change or cancellation. No responsibility is assumed for use of superseded or voided pages.

## Series 1300

Windsor Elite
Widespread Lavatory Set

American Faucet & Coatings Corporation.