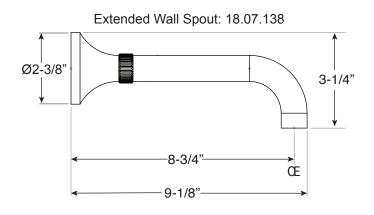

## **SPECIFICATIONS**

Series 110

Wall/Vessel Lavatory Set

1.110807 (1.110807T - Trim Only)

Stella X Handle

Euro Style 20 pt.