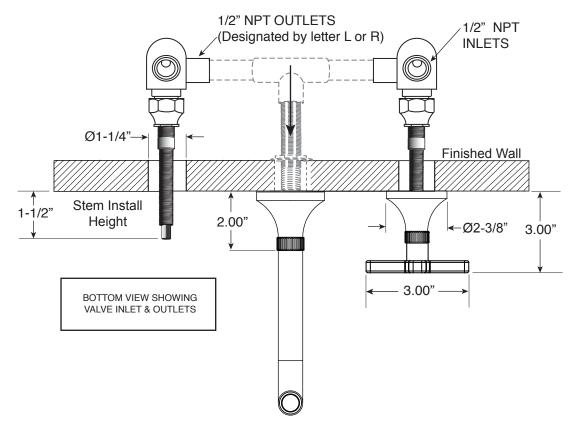

## **SPECIFICATIONS**

Series 110

Wall/Vessel Lavatory Set

1.110807 (1.110807T - Trim Only)

Stella X Handle

Euro Style 20 pt.

## **FEATURES:**

- · All brass construction
- · Independent corner valves
- Includes soft touch drain w/overflow: P/N 18.11.052
- 1/4-turn ceramic disc valve cartridge.
- · Available in all finishes. Warranty varies according to finish selection.
- · Certified to meet or exceed the following codes and standards: ASME A112.18.1/CSAB 125.1-2012