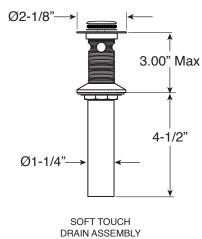

## **FEATURES:**

- · All brass construction
- · Independent corner valves
- Includes soft touch drain w/overflow: P/N 18.11.052
- 1/4-turn ceramic disc valve cartridge.
- · Available in all finishes. Warranty varies according to finish selection.
- · Certified to meet or exceed the following codes and standards: ASME A112.18.1/CSAB 125.1-2012

P/N: 18.11.052

Note: Measurements are subject to change. No responsibility is assumed for use of superseded or voided pages.