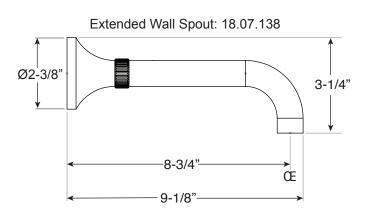

## **SPECIFICATIONS**

Series 110

Wall/Vessel Lavatory Set

## 1.110707

(1.110707T - Trim Only)

Stella Handle

Euro Style 20 pt.