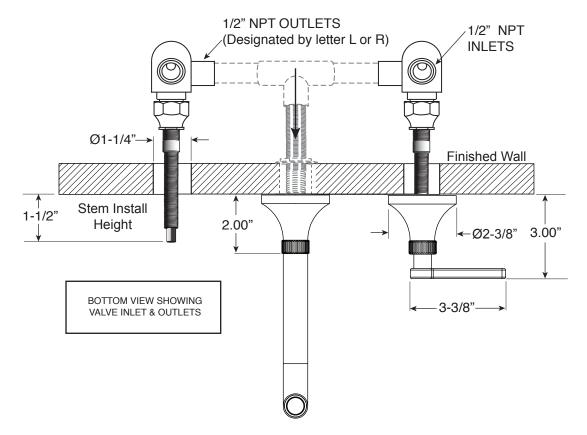

## **SPECIFICATIONS**

Series 110

Wall/Vessel Lavatory Set

## 1.110707

(1.110707T - Trim Only)

Stella Handle

Euro Style 20 pt.

## **FEATURES:**

- · All brass construction
- · Independent corner valves
- Includes soft touch drain w/overflow: P/N 18.11.052
- 1/4-turn ceramic disc valve cartridge.
- · Available in all finishes. Warranty varies according to finish selection.
- · Certified to meet or exceed the following codes and standards: ASME A112.18.1/CSAB 125.1-2012