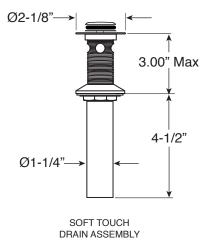

## **FEATURES:**

- · All brass construction
- · Independent corner valves
- Includes soft touch drain w/overflow: P/N 18.11.052
- 1/4-turn ceramic disc valve cartridge.
- · Available in all finishes. Warranty varies according to finish selection.
- · Certified to meet or exceed the following codes and standards: ASME A112.18.1/CSAB 125.1-2012

P/N: 18.11.052

Note: Measurements are subject to change. No responsibility is assumed for use of superseded or voided pages.