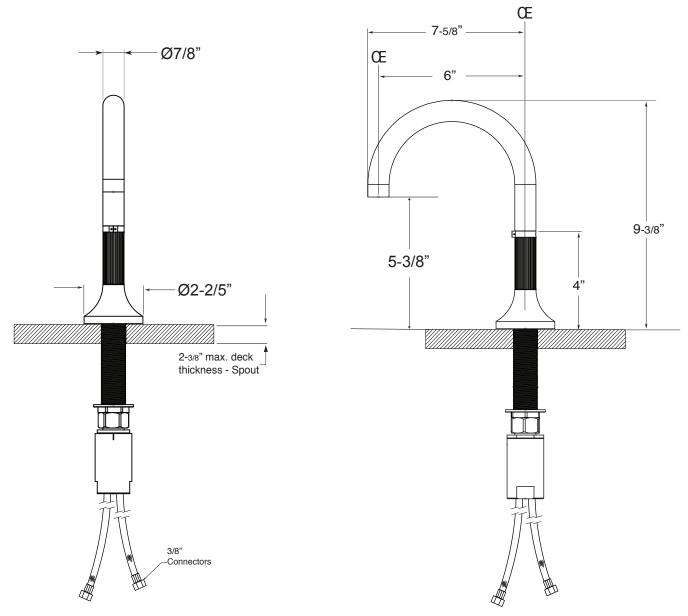

**NOTE**: Spouts install through 1-1/4" Diameter Holes.

Note: Measurements are subject to change or cancellation. No responsibility is assumed for use of superseded or voided pages.