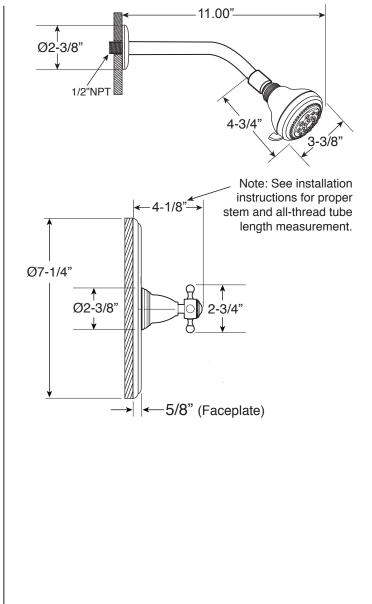

### FEATURES:

- · Forged brass construction
- Valve cartridge 18.30.893
- · Adjustable hot limit safety stop
- Reversible cartridge
- 5.6 GPM @ 45 PSI
- · Includes showerhead, arm, and flange
- Certified to meet or exceed the following codes and standards: ASME A112.18.1/CSAB 125.1-2012