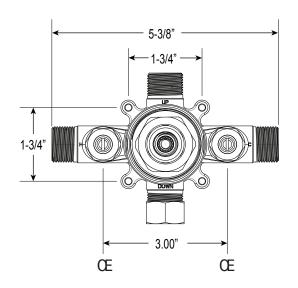

#### FRONT VIEW

\*Note: Stem and all-thread tube will be sent with handle trim.