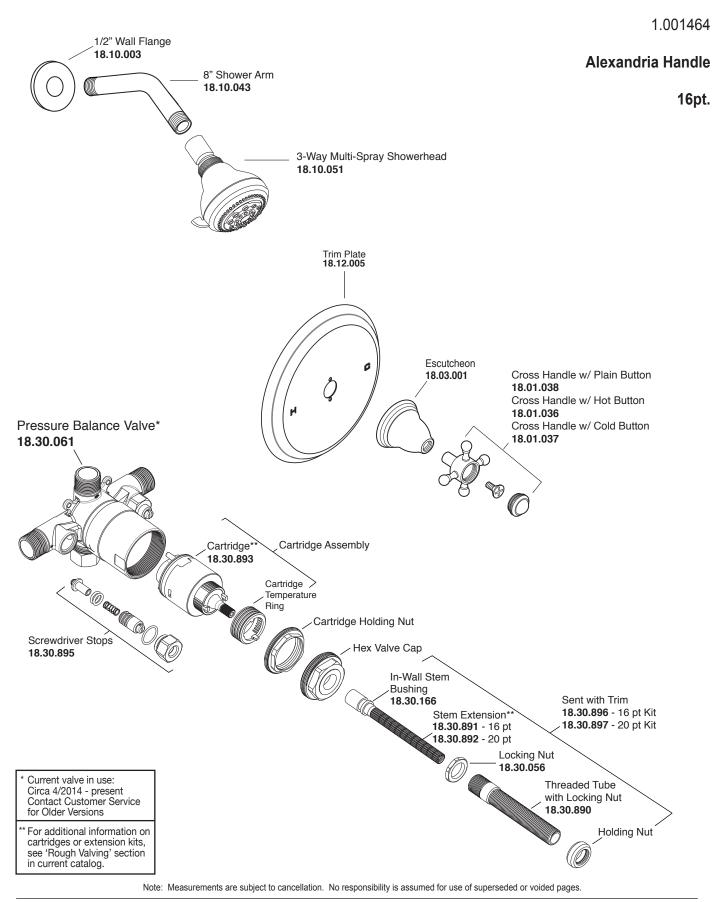

## Series 200

Pressure Balance Shower Set

1.001464 (1.001464T - Trim Only)

#### Alexandria Handle

16 pt.

Note: Measurements are subject to change. No responsibility is assumed for use of superseded or voided pages.

PARTS LIST

Pressure Balance Shower Set