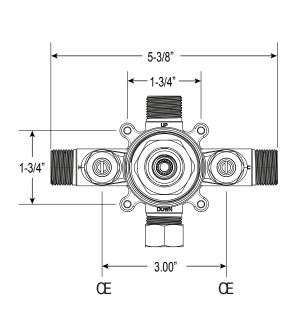

## **FRONT VIEW**

\*Note: Stem and all-thread tube will be sent with handle trim.