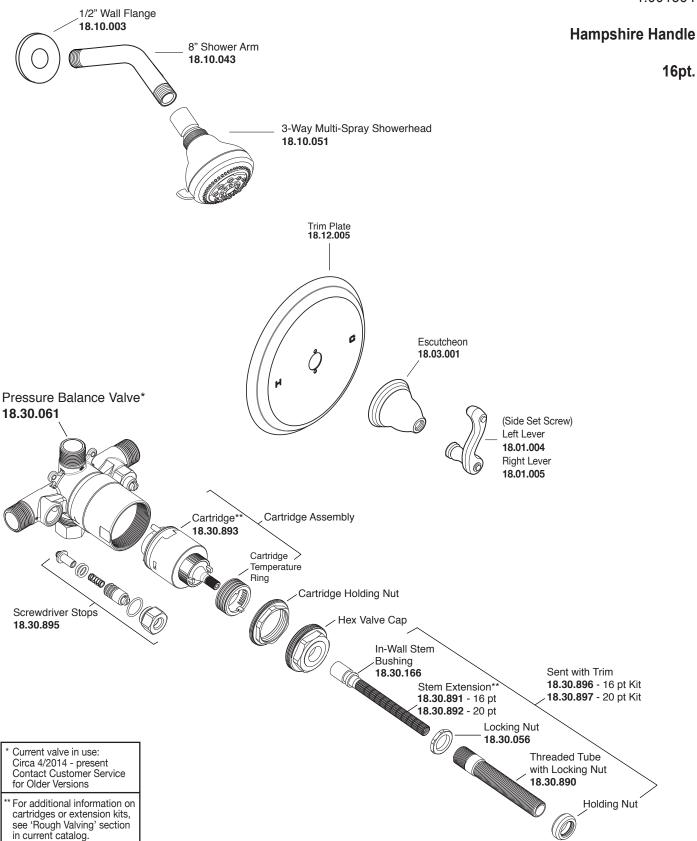

Series 200

Pressure Balance Shower Set

1.001364 (1.001364T - Trim Only)

Hampshire Handle

16 pt.

## SIDE VIEW

Current valve in use: Circa 4/2014 - present Contact Customer Service for Older Versions

For additional information on cartridges or extension kits, see 'Rough Valving' section in current catalog.