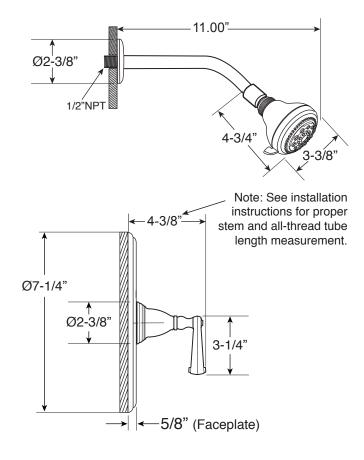

## **SPECIFICATIONS**

## **FEATURES:**

- · Forged brass construction
- Valve cartridge 18.30.893
- · Adjustable hot limit safety stop
- · Reversible cartridge
- 5.6 GPM @ 45 PSI
- · Includes showerhead, arm, and flange
- · Certified to meet or exceed the following codes and standards: ASME A112.18.1/CSAB 125.1-2012