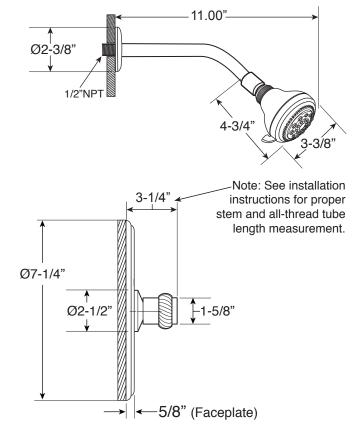

## **FRONT VIEW**

\*Note: Stem and all-thread tube will be sent with handle trim.