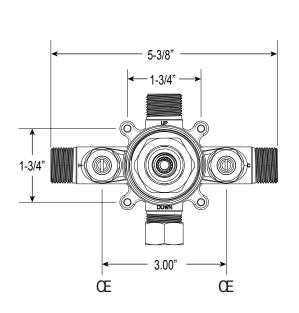

## **FRONT VIEW**

\*Note: Stem and all-thread tube will be sent with handle trim.