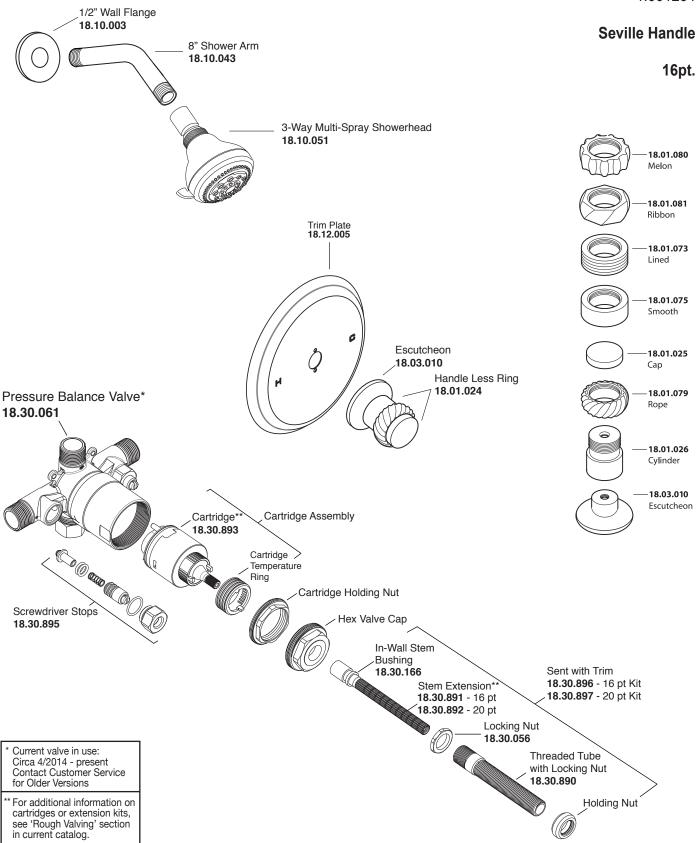

## **SPECIFICATIONS**

Pressure Balance Shower Set

1.001264

Series 900

(1.001264T - Trim Only)

Seville Handle

16 pt.

## **FEATURES:**

- · Forged brass construction
- · Valve cartridge 18.30.893
- · Adjustable hot limit safety stop
- · Reversible cartridge
- 5.6 GPM @ 45 PSI
- · Includes showerhead, arm, and flange
- · Certified to meet or exceed the following codes and standards: ASME A112.18.1/CSAB 125.1-2012

## SIDE VIEW

Current valve in use: Circa 4/2014 - present Contact Customer Service for Older Versions

For additional information on cartridges or extension kits, see 'Rough Valving' section in current catalog.