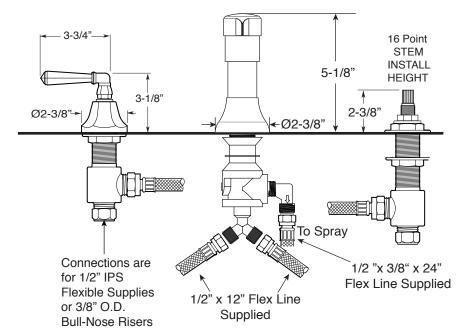

## **FEATURES:**

· All brass construction.

1.001090

 Hot & Cold valves and integral Vacuum Breaker/Diverter require 1-1/4" (max.) holes.

Windham Handle

- Includes pop-up drain assembly with overflow. Longer ball rod available on request. P/N: APS.11.019
- Diverter controls water flow between douche spray & flushing rim.
- 1/4-turn ceramic disc valve cartridges for handles.
- Available in all finishes. Warranty varies according to finish selection.
- Certified to meet and/or exceed the following codes and standards: ASME A112.18.1/CSAB125.1-2012.