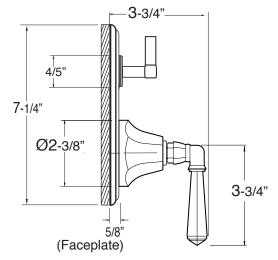

## Windham

Pressure Balance Shower by Shower Set 1.001067

(1.001067T - Trim Only)

Note: MUST purchase showerhead, arm, flange, and handshower option separately.

Note: Measurements are subject to change or cancellation. No responsibility is assumed for use of superseded or voided pages.