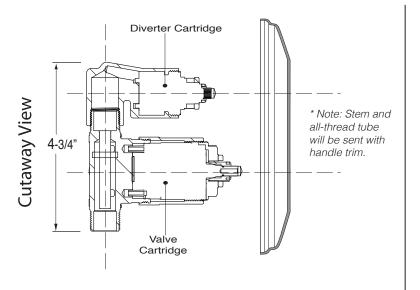

## Features:

- Forged brass construction
- · Valve cartridge 18.30.893
- Diverter Cartridge: 18.30.898
- · Adjustable hot limit safety stop
- · Reversible cartridge
- 4.5 GPM @ 45 PSI
- Certified to meet or exceed the following codes and standards: ASME A112.18.1/CSAB 125.1-2012