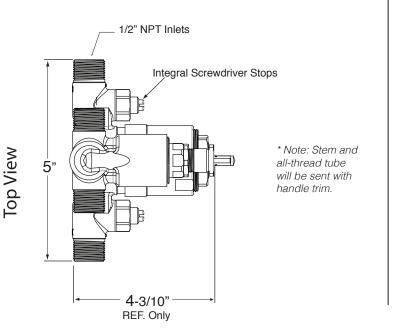

## Features:

- Forged brass construction
- · Valve cartridge 18.30.893
- Diverter Cartridge: 18.30.898
- · Adjustable hot limit safety stop
- · Reversible cartridge
- 4.5 GPM @ 45 PSI
- Certified to meet or exceed the following codes and standards: ASME A112.18.1/CSAB 125.1-2012