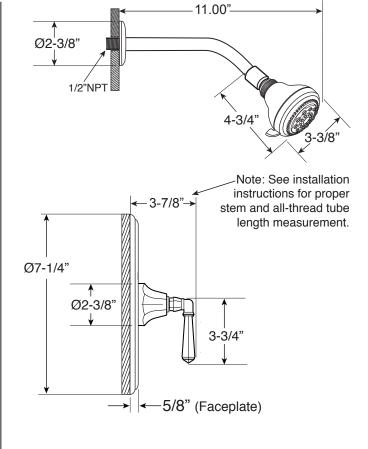

Note: Measurements are subject to change. No responsibility is assumed for use of superseded or voided pages.

see 'Rough Valving' section in current catalog.

Pressure Balance Shower Set

1.001064

Note: Measurements are subject to cancellation. No responsibility is assumed for use of superseded or voided pages.