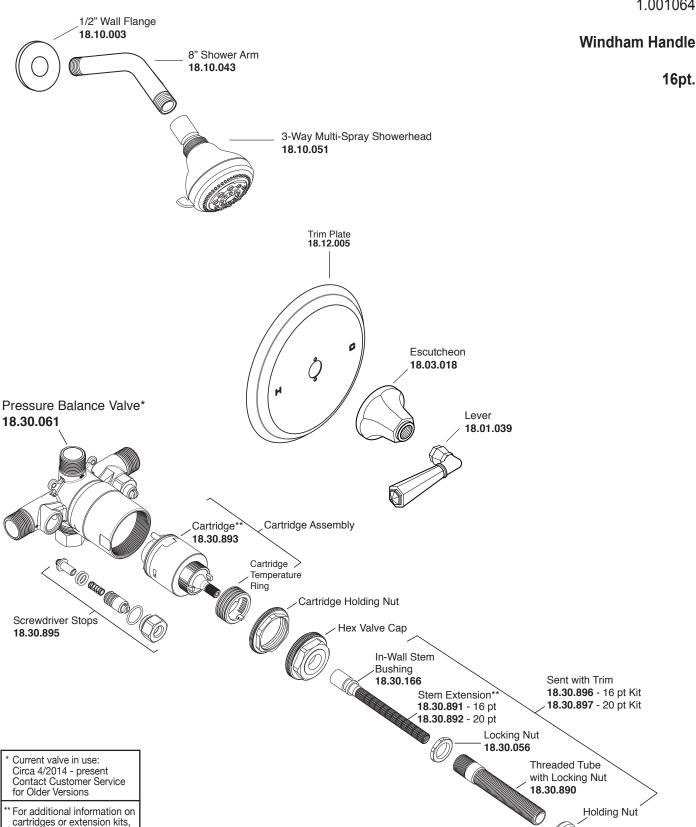

· Forged brass construction • Valve cartridge 18.30.893

· Reversible cartridge • 5.6 GPM @ 45 PSI

· Adjustable hot limit safety stop

· Includes showerhead, arm, and flange

**FEATURES:** 

## **SPECIFICATIONS**

Series 300

Pressure Balance Shower Set

1.001064 (1.001064T - Trim Only)

Windham Handle

· Certified to meet or exceed the following codes and standards: ASME A112.18.1/CSAB 125.1-2012

16 pt.