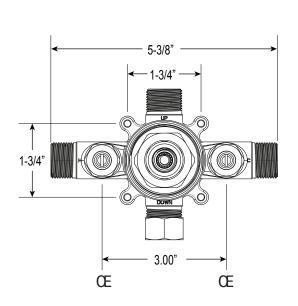

## **FRONT VIEW**

\*Note: Stem and all-thread tube will be sent with handle trim.