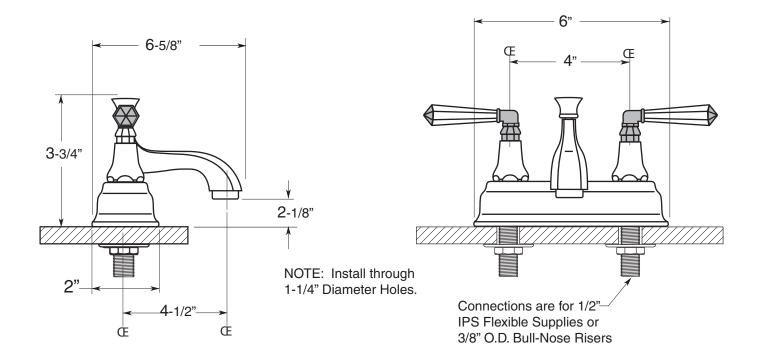

## SPECIFICATIONS Specialty Fittings

4" Centerset w/Hexagonal Spout 1.001003 Windham Handle

Note: Measurements are subject to change or cancellation. No responsibility is assumed for use of superseded or voided pages.