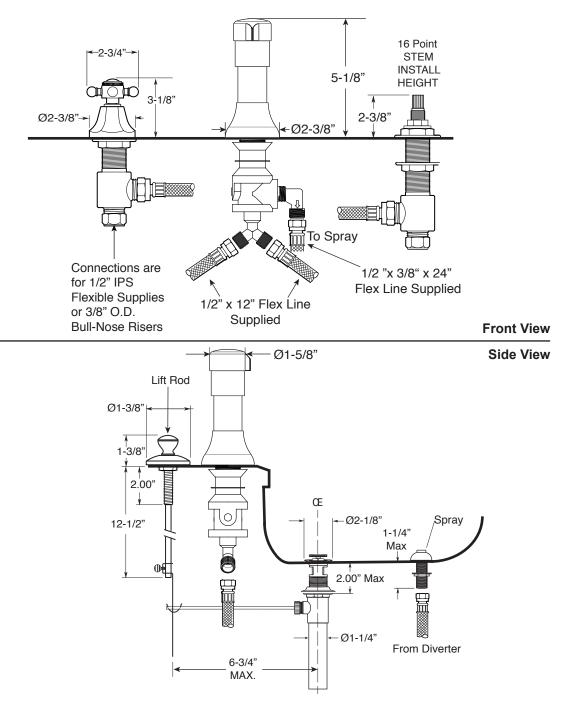

## SPECIFICATIONS

PRECISION CRAFTED

## FEATURES:

- All brass construction.
- Hot & Cold valves and integral Vacuum Breaker/Diverter require 1-1/4" (max.) holes.
- Includes pop-up drain assembly with overflow. Longer ball rod available on request. P/N: APS.11.019
- Diverter controls water flow between douche spray & flushing rim.
- 1/4-turn ceramic disc valve cartridges for handles.
- Available in all finishes. Warranty varies according to finish selection.
- Certified to meet and/or exceed the following codes and standards: ASME A112.18.1/CSAB125.1-2012.

Diverter require 1-1/4" Inger ball rod available

Note: Measurements are subject to change. No responsibility is assumed for use of superseded or voided pages.

Deck Mount Bidet Set

1.000990

## Salem Handle