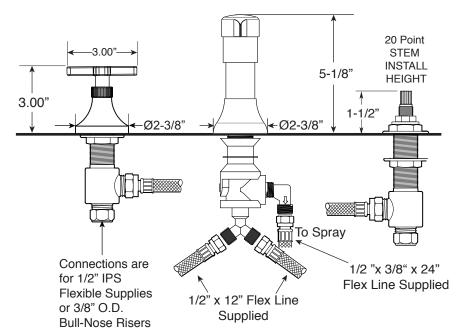

## **SPECIFICATIONS**

PRECISION CRAFTED

FEATURES:

Deck Mount Bidet Set

1.000890

Stella X Handle

## ....

- All brass construction.
- Hot & Cold valves and integral Vacuum Breaker/Diverter require 1-1/4" (max.) holes.
- Includes pop-up drain assembly with overflow. Longer ball rod available on request. P/N: APS.11.019
- Diverter controls water flow between douche spray & flushing rim.
- 1/4-turn ceramic disc valve cartridges for handles.
- Available in all finishes. Warranty varies according to finish selection.
- Certified to meet and/or exceed the following codes and standards: ASME A112.18.1/CSAB125.1-2012.