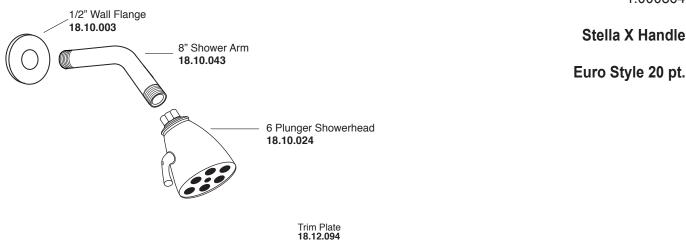

## **SPECIFICATIONS**

Series 110

Pressure Balance Shower Set

1.000864

(1.000864T - Trim Only)

Stella X Handle

Euro Style 20 pt.

## **FEATURES:**

- · Forged brass construction
- Valve cartridge 18.30.893
- · Adjustable hot limit safety stop
- · Reversible cartridge
- 5.6 GPM @ 45 PSI
- · Includes showerhead, arm, and flange
- · Certified to meet or exceed the following codes and standards: ASME A112.18.1/CSAB 125.1-2012