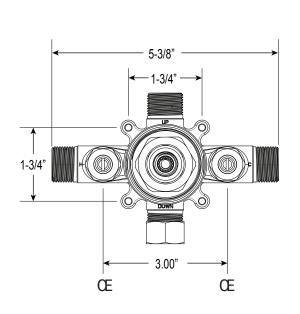

## **FRONT VIEW**

\*Note: Stem and all-thread tube will be sent with handle trim.