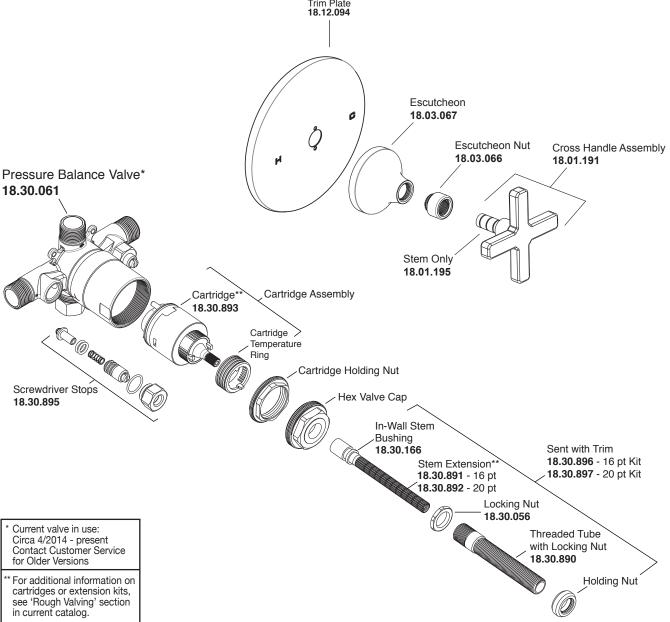

## **FRONT VIEW**

\*Note: Stem and all-thread tube will be sent with handle trim.

## SIDE VIEW

Current valve in use: Circa 4/2014 - present Contact Customer Service for Older Versions

For additional information on cartridges or extension kits, see 'Rough Valving' section in current catalog.