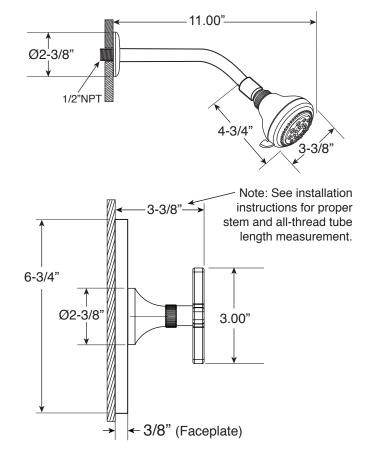

Note: Measurements are subject to change. No responsibility is assumed for use of superseded or voided pages.

Pressure Balance Shower Set

1.000864

Note: Measurements are subject to cancellation. No responsibility is assumed for use of superseded or voided pages.