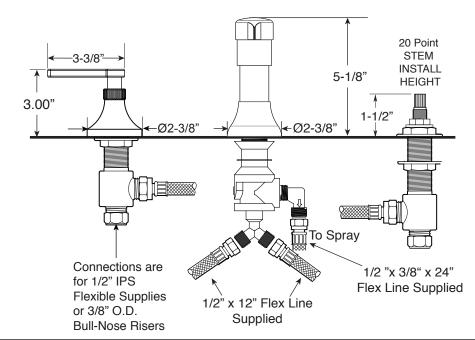

**Front View** 

Side View Ø1-5/8" Lift Rod Ø1-3/8' 1-3/8 2.00" Œ Ø2-1/8" Spray 12-1/2" 1-1/4" Max 0 2.00" Max Ø1-1/4" From Diverter 6-3/4 MAX.

Note: Measurements are subject to change. No responsibility is assumed for use of superseded or voided pages.