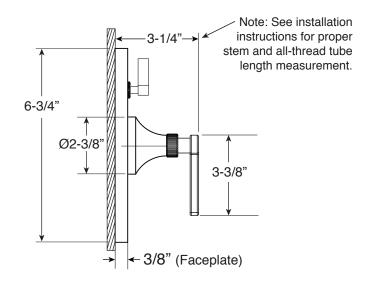

## **Please Note:**

Must purchase the two desired shower components separately. See current catalog for shower component options.

Note: Measurements are subject to change. No responsibility is assumed for use of superseded or voided pages.

Note: Measurements are subject to cancellation. No responsibility is assumed for use of superseded or voided pages.