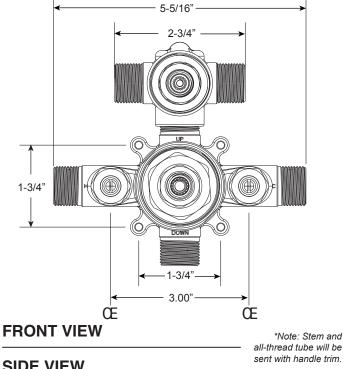

## **SPECIFICATIONS**

Series 110

Pressure Balance Shower by Shower Set

1.000767

(1.000767T - Trim Only)

Stella Handle

Euro Style 20 pt.

## **FEATURES:**

- · Forged brass construction
- · Valve cartridge 18.30.893
- Diverter cartridge: 18.30.898
- · Adjustable hot limit safety stop
- · Reversible cartridge
- 4.5 GPM @ 45 PSI
- · Certified to meet or exceed the following codes and standards: ASME A112.18.1/CSAB 125.1-2012



## SIDE VIEW



## **Please Note:**

Must purchase the two desired shower components separately. See current catalog for shower component options.



Note: Measurements are subject to change. No responsibility is assumed for use of superseded or voided pages.



Pressure Balance Shower by Shower Set

Please Note: 1.000767

Must purchase the two desired shower components separately.

Stella Handle

See current catalog for shower component options.

Euro Style 20 pt.

- \* Current valve in use: Circa 4/2014 - present Contact Customer Service for Older Versions
- \*\* For additional information on cartridges or extension kits, see 'Rough Valving' section in current catalog.



Note: Measurements are subject to cancellation. No responsibility is assumed for use of superseded or voided pages.