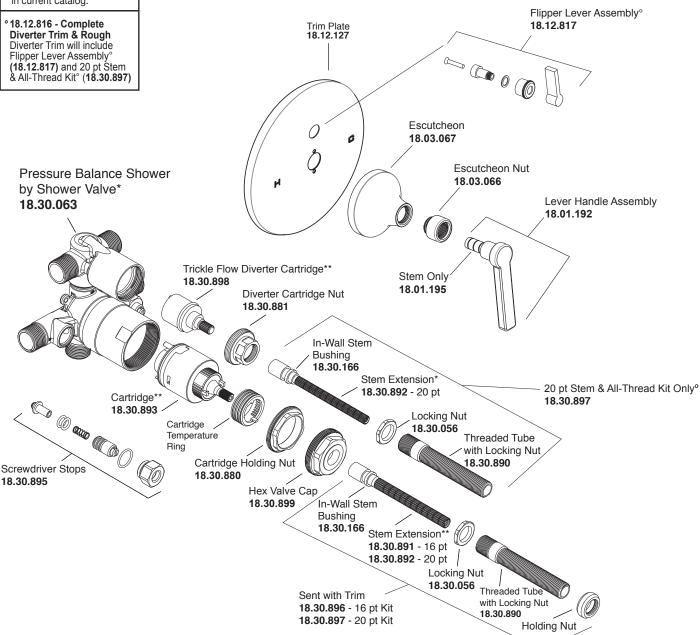

## **FEATURES:**

- · Forged brass construction
- · Valve cartridge 18.30.893
- Diverter cartridge: 18.30.898
- · Adjustable hot limit safety stop
- · Reversible cartridge
- 4.5 GPM @ 45 PSI
- · Certified to meet or exceed the following codes and standards: ASME A112.18.1/CSAB 125.1-2012