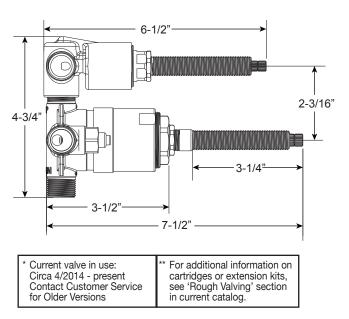

Pressure Balance Shower by Shower Set

Please Note: 1.000767

Must purchase the two desired shower components separately.

Stella Handle

See current catalog for shower component options.

Euro Style 20 pt.

- \* Current valve in use: Circa 4/2014 - present Contact Customer Service for Older Versions
- \*\* For additional information on cartridges or extension kits, see 'Rough Valving' section in current catalog.