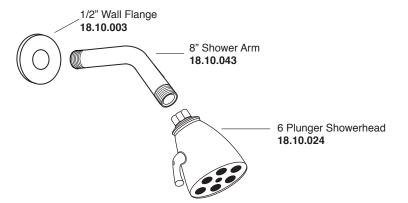

## FEATURES:

- · Forged brass construction
- Valve cartridge 18.30.893
- · Adjustable hot limit safety stop
- · Reversible cartridge
- 5.6 GPM @ 45 PSI
- · Includes showerhead, arm, and flange
- Certified to meet or exceed the following codes and standards: ASME A112.18.1/CSAB 125.1-2012