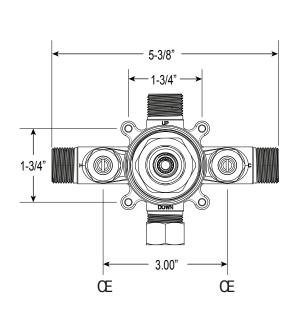

## **FRONT VIEW**

\*Note: Stem and - all-thread tube will be sent with handle trim.