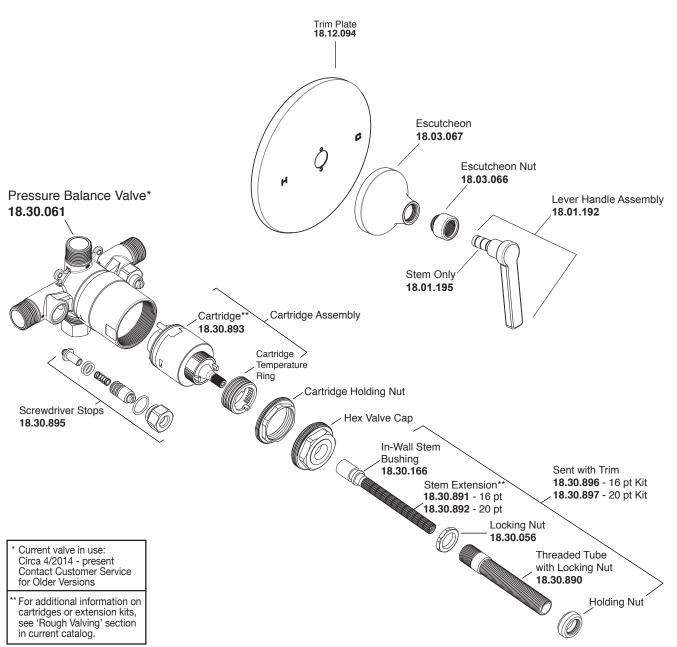

## **FRONT VIEW**

\*Note: Stem and - all-thread tube will be sent with handle trim.

## **SIDE VIEW**

Current valve in use: Circa 4/2014 - present Contact Customer Service for Older Versions For additional information on cartridges or extension kits, see 'Rough Valving' section in current catalog.