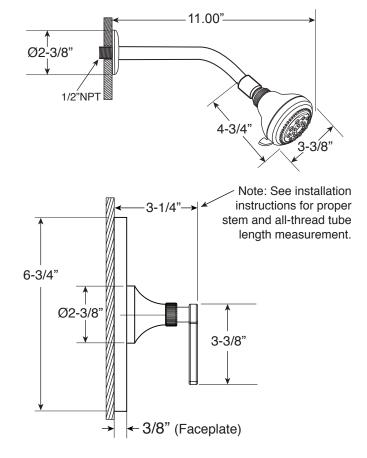

## FEATURES:

- · Forged brass construction
- Valve cartridge 18.30.893
- · Adjustable hot limit safety stop
- · Reversible cartridge
- 5.6 GPM @ 45 PSI
- · Includes showerhead, arm, and flange
- Certified to meet or exceed the following codes and standards: ASME A112.18.1/CSAB 125.1-2012

Note: Measurements are subject to change. No responsibility is assumed for use of superseded or voided pages.

Pressure Balance Shower Set

1.000764

Stella Handle

Euro Style 20 pt.

Note: Measurements are subject to cancellation. No responsibility is assumed for use of superseded or voided pages.