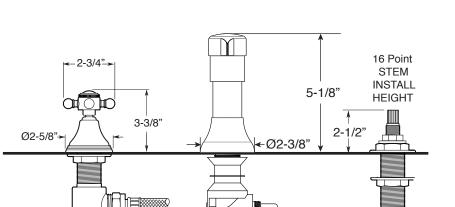

Connections are

Flexible Supplies

for 1/2" IPS

or 3/8" O.D.

1/2" x 12" Flex Line

**Front View** 

Supplied **Bull-Nose Risers** Side View Ø1-5/8" Lift Rod Ø1-3/8' 1-3/8 2.00" Œ Ø2-1/8" Spray 12-1/2" 1-1/4" Max 04 2.00" Max Ø1-1/4" From Diverter 6-3/4 MAX.

To Spray

1/2 "x 3/8" x 24"

Flex Line Supplied

Note: Measurements are subject to change. No responsibility is assumed for use of superseded or voided pages.