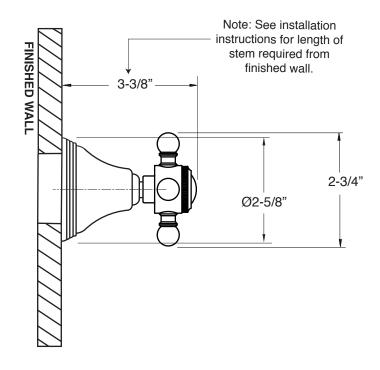

## **SPECIFICATIONS**

**Trim for Wall Valve** 

Trim Only

**Portsmouth Handle** 

For this 16pt handle and trim, use with the following valves:

18.30.020 - 1/2" Volume Control - Replacement Cartridge: 18.30.036

18.30.023 - 3/4" Volume Control - Replacement Cartridge: 18.30.011