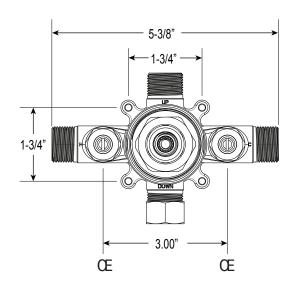

#### **FRONT VIEW**

\*Note: Stem and all-thread tube will be sent with handle trim.