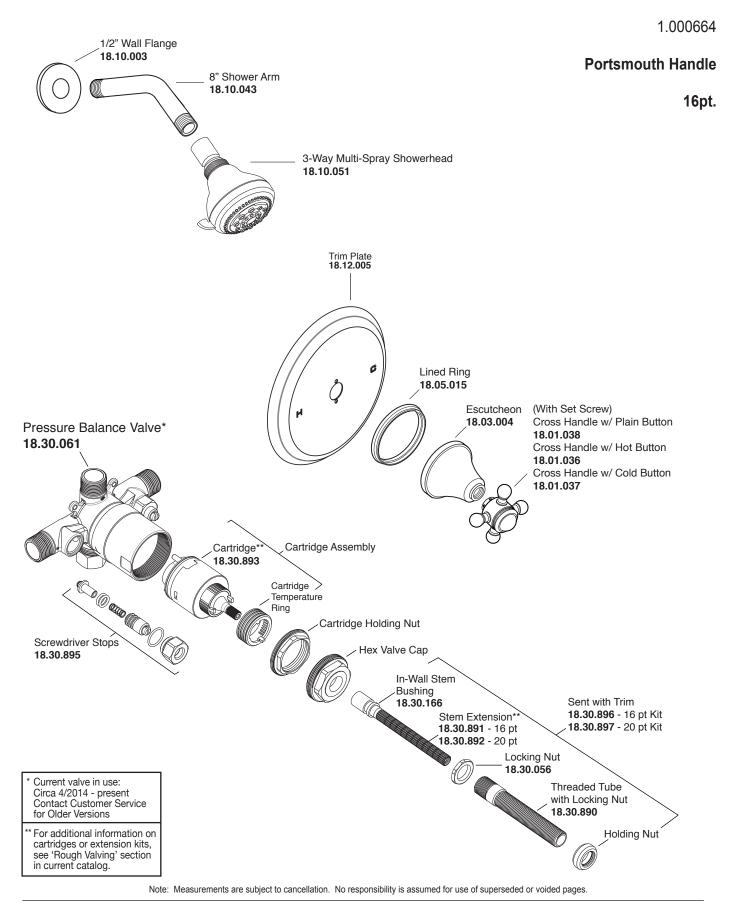

## Series 400

Pressure Balance Shower Set

1.000664 (1.000664T - Trim Only)

#### **Portsmouth Handle**

16 pt.

#### SIDE VIEW

\* Current valve in use: Circa 4/2014 - present Contact Customer Service for Older Versions \*\* For additional information on cartridges or extension kits, see 'Rough Valving' section in current catalog.

Note: Measurements are subject to change. No responsibility is assumed for use of superseded or voided pages.

PARTS LIST

Pressure Balance Shower Set