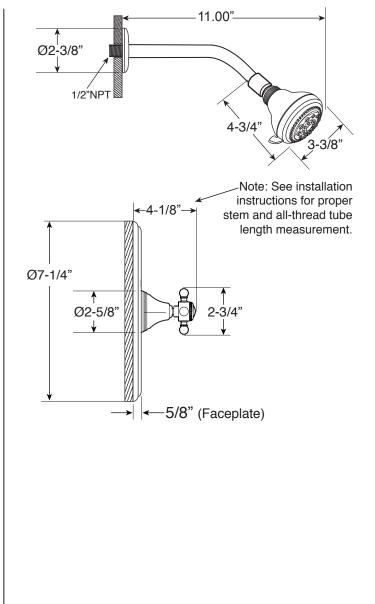

### FEATURES:

- · Forged brass construction
- Valve cartridge 18.30.893
- · Adjustable hot limit safety stop
- Reversible cartridge
- 5.6 GPM @ 45 PSI
- · Includes showerhead, arm, and flange
- Certified to meet or exceed the following codes and standards: ASME A112.18.1/CSAB 125.1-2012