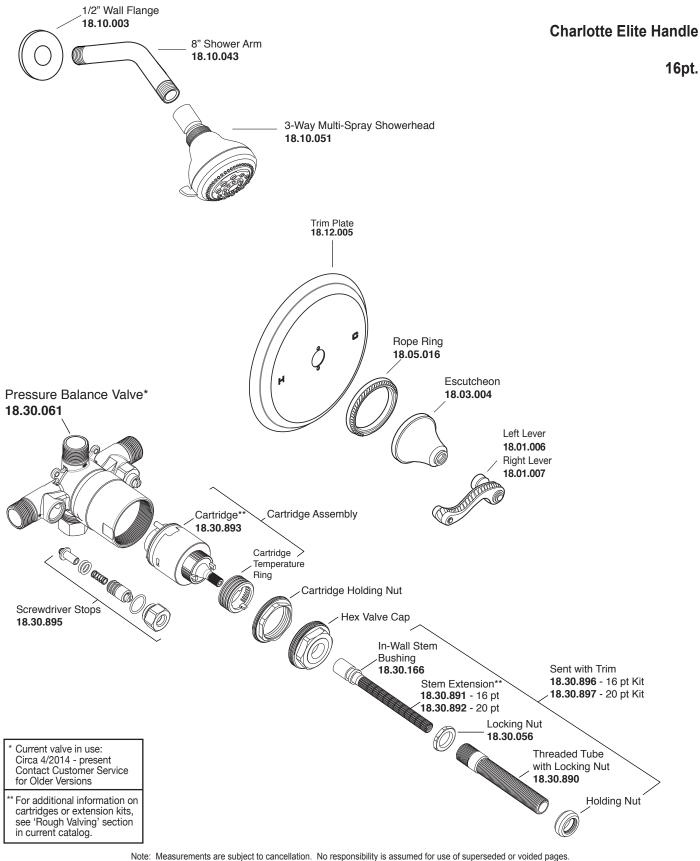

## Series 400

Pressure Balance Shower Set

1.000564 (1.000564T - Trim Only)

#### **Charlotte Elite Handle**

16 pt.

Note: Measurements are subject to change. No responsibility is assumed for use of superseded or voided pages.

PARTS LIST

Pressure Balance Shower Set

1.000564