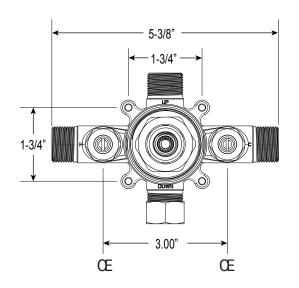

#### FRONT VIEW

\*Note: Stem and all-thread tube will be sent with handle trim.