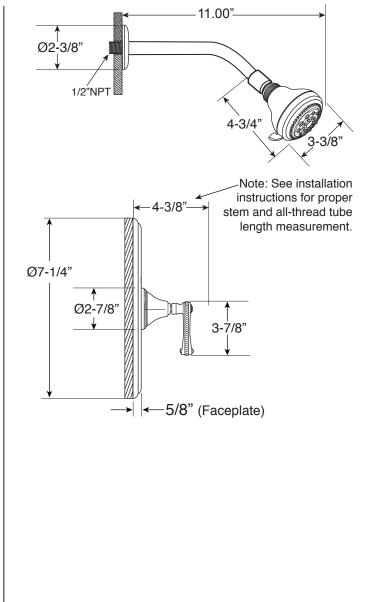

### FEATURES:

- · Forged brass construction
- Valve cartridge 18.30.893
- · Adjustable hot limit safety stop
- Reversible cartridge
- 5.6 GPM @ 45 PSI
- · Includes showerhead, arm, and flange
- Certified to meet or exceed the following codes and standards: ASME A112.18.1/CSAB 125.1-2012