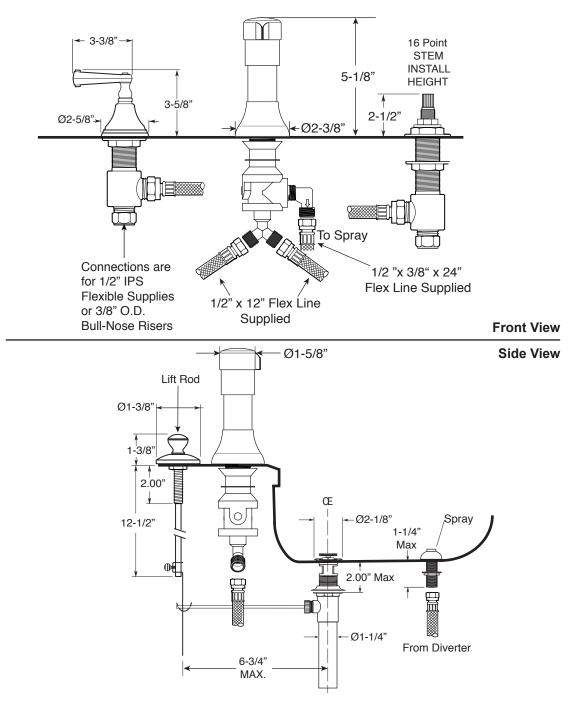

## SPECIFICATIONS

PRECISION CRAFTED

## FEATURES:

- All brass construction.
- Hot & Cold valves and integral Vacuum Breaker/Diverter require 1-1/4" (max.) holes.
- Includes pop-up drain assembly with overflow. Longer ball rod available on request. P/N: APS.11.019
- Diverter controls water flow between douche spray & flushing rim.
- 1/4-turn ceramic disc valve cartridges for handles.
- Available in all finishes. Warranty varies according to finish selection.
- Certified to meet and/or exceed the following codes and standards: ASME A112.18.1/CSAB125.1-2012.

Deck Mount Bidet Set

1.000490

## Charlotte Handle

Note: Measurements are subject to change. No responsibility is assumed for use of superseded or voided pages.