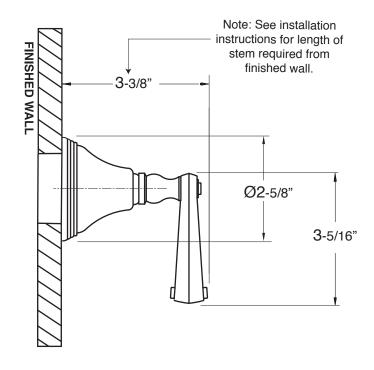

## **SPECIFICATIONS**

**Trim for Wall Valve** 

1.000487T *Trim Only* 

**Charlotte Handle** 

For this 16pt handle and trim, use with the following valves:

18.30.020 - 1/2" Volume Control - Replacement Cartridge: 18.30.036

18.30.023 - 3/4" Volume Control - Replacement Cartridge: 18.30.011