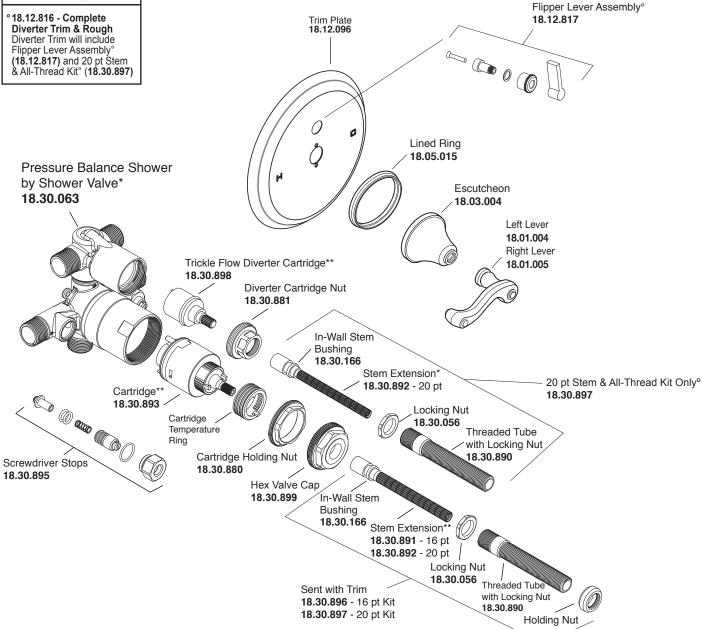

· Forged brass construction · Valve cartridge 18.30.893

• Diverter cartridge: 18.30.898

· Adjustable hot limit safety stop

Pressure Balance Shower by Shower Set

**Please Note:** 1.000467

Must purchase the two desired shower components separately.

**Charlotte Handle** 

See current catalog for shower component options.

16pt.

- Current valve in use: Circa 4/2014 - present Contact Customer Service for Older Versions
- \* For additional information on cartridges or extension kits, see 'Rough Valving' section in current catalog.
- Diverter Trim & Rough
  Diverter Trim will include