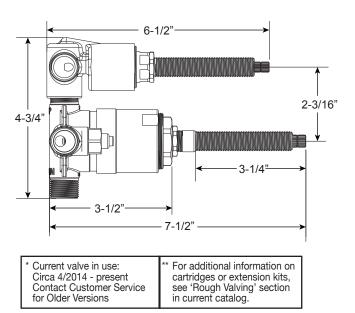

Pressure Balance Shower by Shower Set

**Please Note:** 1.000467

Must purchase the two desired shower components separately.

**Charlotte Handle** 

See current catalog for shower component options.

16pt.

- Current valve in use: Circa 4/2014 - present Contact Customer Service for Older Versions
- \* For additional information on cartridges or extension kits, see 'Rough Valving' section in current catalog.
- Diverter Trim & Rough
  Diverter Trim will include