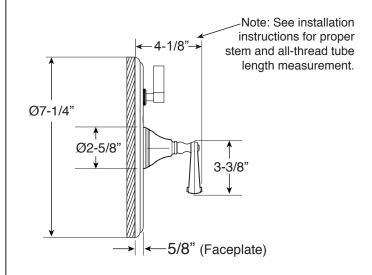

Pressure Balance Shower by Shower Set

**Please Note:** 1.000467

Must purchase the two desired shower components separately.

**Charlotte Handle** 

See current catalog for shower component options.

16pt.

- Current valve in use: Circa 4/2014 - present Contact Customer Service for Older Versions
- \* For additional information on cartridges or extension kits, see 'Rough Valving' section in current catalog.
- Diverter Trim & Rough
  Diverter Trim will include