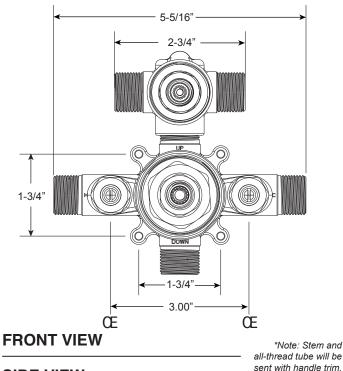

Pressure Balance Shower by Shower Set

**Please Note:** 1.000467

Must purchase the two desired shower components separately.

**Charlotte Handle** 

See current catalog for shower component options.

16pt.

- Current valve in use: Circa 4/2014 - present Contact Customer Service for Older Versions
- \* For additional information on cartridges or extension kits, see 'Rough Valving' section in current catalog.
- Diverter Trim & Rough
  Diverter Trim will include