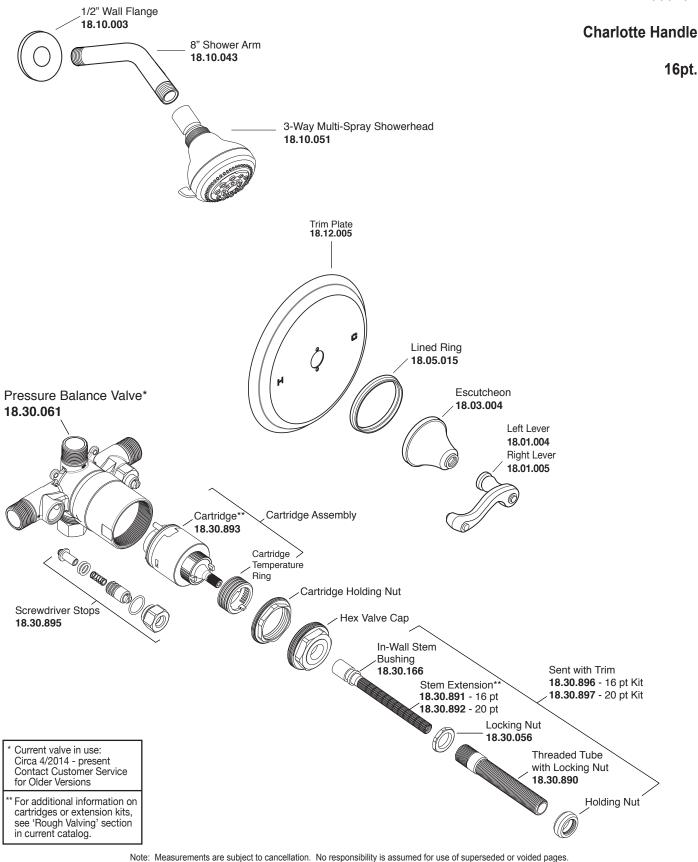

#### **Charlotte Handle**

16 pt.

#### SIDE VIEW

\* Current valve in use: Circa 4/2014 - present Contact Customer Service for Older Versions \*\* For additional information on cartridges or extension kits, see 'Rough Valving' section in current catalog.

Note: Measurements are subject to change. No responsibility is assumed for use of superseded or voided pages.

PARTS LIST

Pressure Balance Shower Set

1.000464