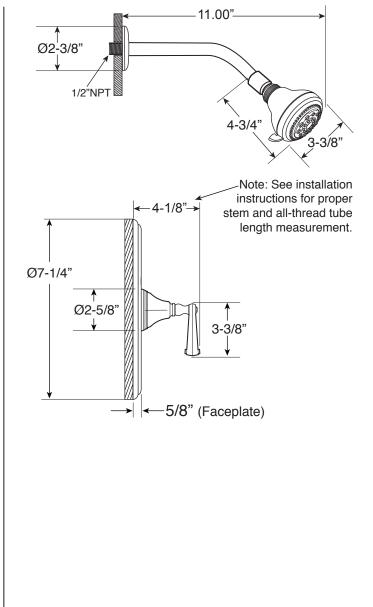

### FEATURES:

- · Forged brass construction
- Valve cartridge 18.30.893
- · Adjustable hot limit safety stop
- Reversible cartridge
- 5.6 GPM @ 45 PSI
- · Includes showerhead, arm, and flange
- Certified to meet or exceed the following codes and standards: ASME A112.18.1/CSAB 125.1-2012