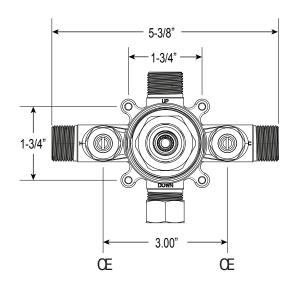

#### FRONT VIEW

\*Note: Stem and all-thread tube will be sent with handle trim.