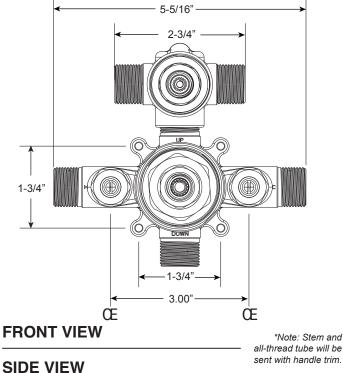

Series 400

Pressure Balance Shower by Shower Set

1.000367

(1.000367T - Trim Only)

**Lexington Handle** 

16 pt.

Pressure Balance Shower by Shower Set

Please Note: 1.000367

Must purchase the two desired shower components separately.

**Lexington Handle** 

See current catalog for shower component options.

16pt.

- \* Current valve in use: Circa 4/2014 - present Contact Customer Service for Older Versions
- \*\* For additional information on cartridges or extension kits, see 'Rough Valving' section in current catalog.