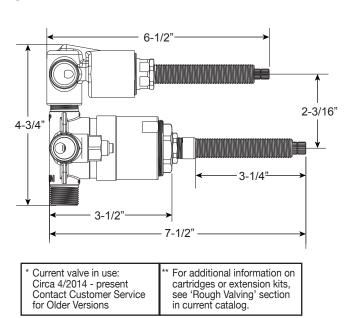

Pressure Balance Shower by Shower Set

Please Note: 1.000367

Must purchase the two desired shower components separately.

**Lexington Handle** 

See current catalog for shower component options.

16pt.

- \* Current valve in use: Circa 4/2014 - present Contact Customer Service for Older Versions
- \*\* For additional information on cartridges or extension kits, see 'Rough Valving' section in current catalog.