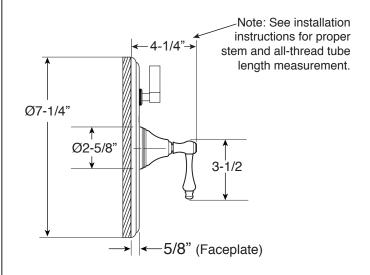

Series 400

Pressure Balance Shower by Shower Set

1.000367

(1.000367T - Trim Only)

**Lexington Handle** 

16 pt.

Pressure Balance Shower by Shower Set

Please Note: 1.000367

Must purchase the two desired shower components separately.

**Lexington Handle** 

See current catalog for shower component options.

16pt.

- \* Current valve in use: Circa 4/2014 - present Contact Customer Service for Older Versions
- \*\* For additional information on cartridges or extension kits, see 'Rough Valving' section in current catalog.