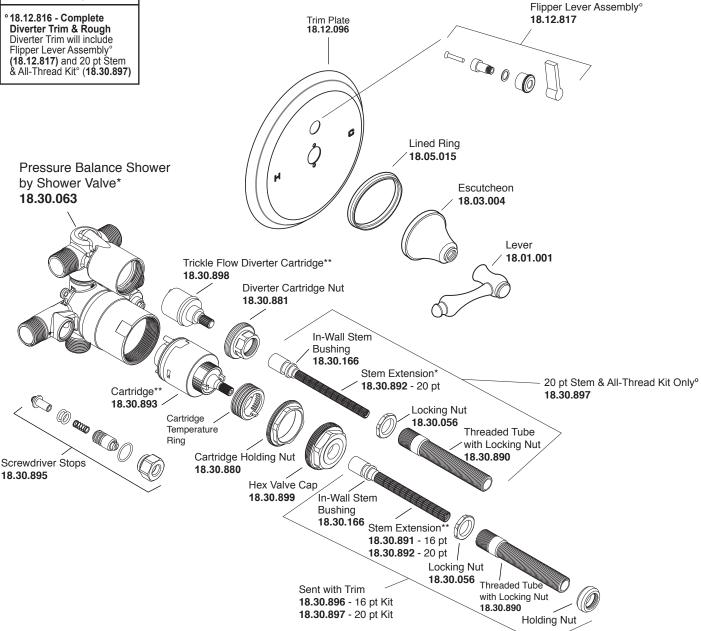

## **FEATURES:**

- · Forged brass construction
- · Valve cartridge 18.30.893
- Diverter cartridge: 18.30.898
- · Adjustable hot limit safety stop
- · Reversible cartridge
- 4.5 GPM @ 45 PSI
- · Certified to meet or exceed the following codes and standards: ASME A112.18.1/CSAB 125.1-2012

Pressure Balance Shower by Shower Set

Please Note: 1.000367

Must purchase the two desired shower components separately.

**Lexington Handle** 

See current catalog for shower component options.

16pt.

- \* Current valve in use: Circa 4/2014 - present Contact Customer Service for Older Versions
- \*\* For additional information on cartridges or extension kits, see 'Rough Valving' section in current catalog.