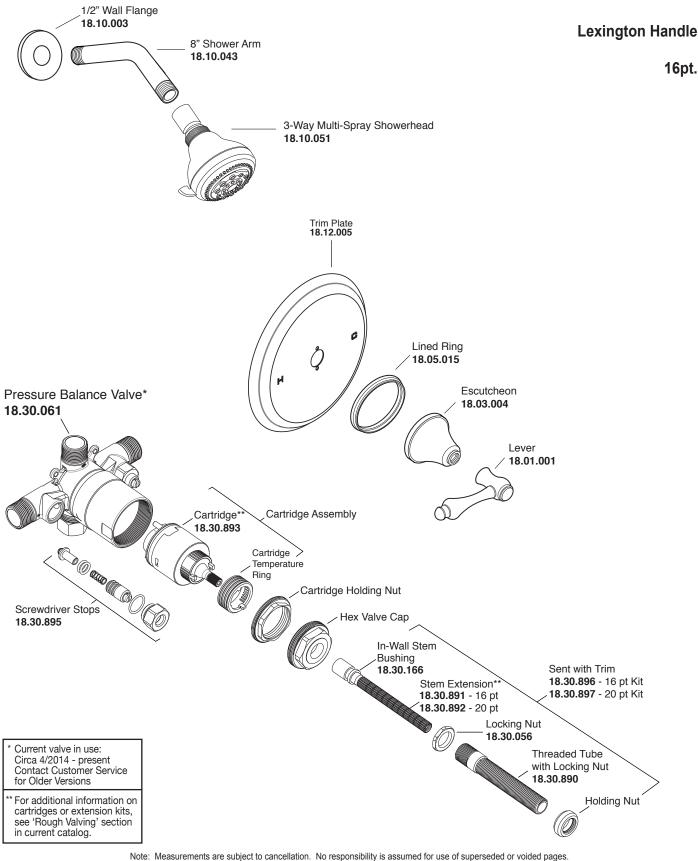

#### Lexington Handle

16 pt.

Note: Measurements are subject to change. No responsibility is assumed for use of superseded or voided pages.

PARTS LIST

Pressure Balance Shower Set

1.000364