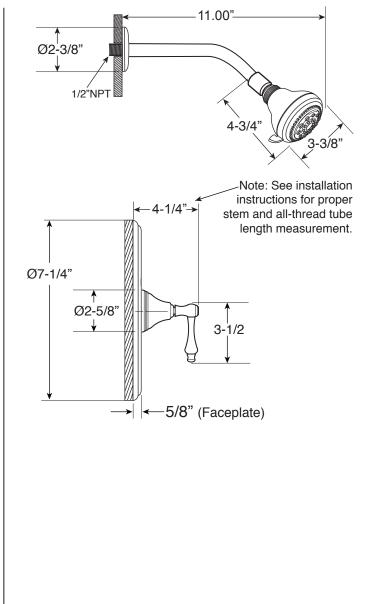

### FEATURES:

- · Forged brass construction
- Valve cartridge 18.30.893
- · Adjustable hot limit safety stop
- Reversible cartridge
- 5.6 GPM @ 45 PSI
- · Includes showerhead, arm, and flange
- Certified to meet or exceed the following codes and standards: ASME A112.18.1/CSAB 125.1-2012