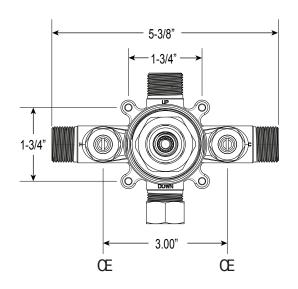

#### FRONT VIEW

\*Note: Stem and all-thread tube will be sent with handle trim.