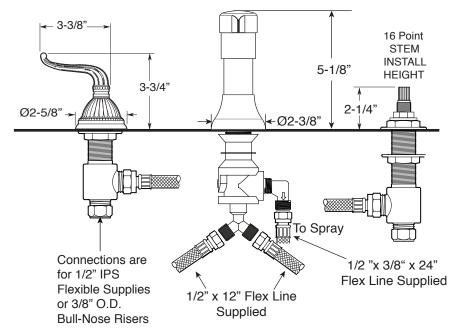

## **SPECIFICATIONS**

PRECISION CRAFTED

Deck Mount Bidet Set

## **FEATURES:**

· All brass construction.

1.000290

- Hot & Cold valves and integral Vacuum Breaker/Diverter require 1-1/4" (max.) holes.
- Jefferson Elite II Handle

**Front View** 

- Includes pop-up drain assembly with overflow. Longer ball rod available on request. P/N: APS.11.019
- Diverter controls water flow between douche spray & flushing rim.
- 1/4-turn ceramic disc valve cartridges for handles.
- Available in all finishes. Warranty varies according to finish selection.
- Certified to meet and/or exceed the following codes and standards: ASME A112.18.1/CSAB125.1-2012.

Side View Ø1-5/8" Lift Rod Ø1-3/8' 1-3/8 2.00" Œ Ø2-1/8" Spray 12-1/2" 1-1/4" Max 0 2.00" Max Ø1-1/4" From Diverter 6-3/4 MAX.

Note: Measurements are subject to change. No responsibility is assumed for use of superseded or voided pages.